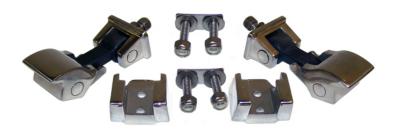

## **Kit Contents**

- 2 Lower Hood Catches w/ Hardware
- 2 Upper Hood Catches
- 2 Bolt Strips w/ Hardware

## **Installation**

- **1.** Ensure that all components in kit are accounted for.
- **2.** Open the hood and remove the upper and lower hood catches.
- **3.** Install the provided bolt strips onto the upper hood catches and install onto the hood using the provided hardware.
- **4.** Install the lower hood catches using the provided hardware ensuring that the catch is oriented correctly.
- **5.** Close the hood and ensure that the upper and lower hood catches are aligned. Improper alignment may cause premature wear to the rubber portion of the catch.