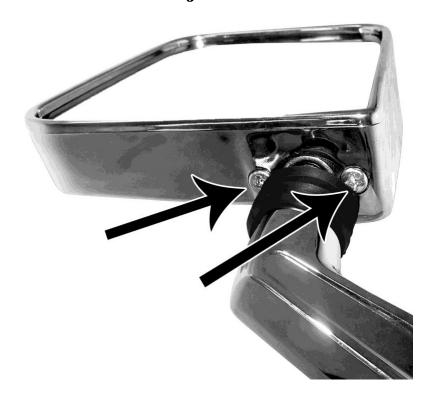

## Please note:

There are two Phillips Head screws under the mirror head. These screws are purposely not tightened at the factory. Adjust the mirror to the desired position and then tighten the screws ¼ turn past hand tight. Failure to tighten these screws will cause the mirror to rattle while driving. Over-tightening the screws will result in damage to the mirror.