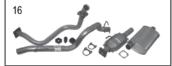

#### **HEAVY-DUTY PLATE STEEL BUMPERS**

RT Off-Road's Heavy-Duty Front and Rear Bumpers are a heavy-duty plate steel constructed upgrade over factory bumpers. The 3/16" thick plate steel construction is protected with a durable gloss black powder coat.

## 87-95 YJ WRANGLER

| Position | Part#   |
|----------|---------|
| Rear     | RT20003 |

## 87-95 YJ WRANGLER

| Position | Part #  |
|----------|---------|
| Rear     | RT20005 |

Engineered for severe use on a trail rig, as well as, standard operation on a daily driver. The Bumper's angled profile increases your departure angle without sacrificing overall strength. With this Bumper, we recommend also purchasing RT Off-Road's RT33009 2" receiver and D-ring.

- Durable Textured Black Powder Coat Finish
- 3/16" Plate Steel Construction
- Integrated 2" Receiver
- Accepts 5 on 4.5" bolt pattern wheels and oversized tires

#### **TUBE BUMPERS**

RT Off-Road's Double Tube Bumper design is sure to freshen up the look of your vehicle. All Tube Bumpers are constructed out of 3" diameter tubing with a durable powder coated finish. These Tube Bumpers are designed to install in the factory holes and require no additional drilling or modifications.

#### 87-95 YJ WRANGLER

|  | Position | Part #  |  |
|--|----------|---------|--|
|  | Front    | RT20006 |  |
|  | FIOIIL   | RT20008 |  |
|  | Rear     | RT20007 |  |

#### **HEAVY-DUTY FRONT BUMPER**

RT Off-Road's Front Bumper is a heavy duty plate steel constructed upgrade over the factory bumper. The 3/16" plate steel and tubular steel construction is protected with a durable black powder coat. Bumper has two integrated D-Ring Mounts for recovery, two fog light mounts, and additional holes for mounting lights. Includes all hardware needed for installation and is designed to install in the factory holes and require no additional drilling or modifications.

## **HEAVY-DUTY TUBE BUMPERS**

RT Off-Road's Heavy Duty Front & Rear Bumpers are a heavy-duty tubular steel constructed upgrade over the factory bumpers. The front bumper is winch ready and will serve to protect the fenders and grille of the Jeep from foreign objects. The rear bumper includes a tire carrier and a 2" receiver. Both the front and rear bumper serve as a recovery point.

| Color | Position | Description                                                             | Part #  |
|-------|----------|-------------------------------------------------------------------------|---------|
| Black | Front    | Includes a bumper and all hardware needed to install.                   | RT20009 |
| Black | Rear     | Includes a bumper with tire carrier and all hardware needed to install. | RT20004 |