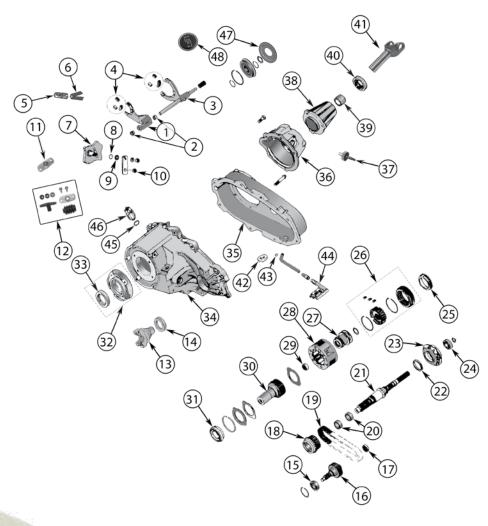

## Dana 30 Front Axle

| ltem# | Description                 | Years | Comments                              | Ratio         | Replaces Part # |
|-------|-----------------------------|-------|---------------------------------------|---------------|-----------------|
| 1     | Ring & Pinion Set           | 87/95 |                                       | 3.07          | 83500187        |
|       |                             | 87/95 |                                       | 3.55          | 83505480        |
|       |                             | 87/95 |                                       | 3.73          | 4746074         |
|       |                             | 87/95 |                                       | 4.10          | 83502353        |
|       |                             | 87/95 |                                       | 4.56          | 83503424        |
| 2     | Bearing Set, Carrier        | 87/95 | Includes 2 Bearings & 2 Cups          | All           | J8126500        |
| 3     | Shim Set, Carrier           | 87/95 |                                       | All           | 83500191        |
| 4     | Slinger, Oil                | 87/95 | Inner                                 | All           | 3893982         |
| 5     | Bearing Set, Pinion         | 87/95 | Inner                                 | All           | J8126499        |
| 6     | Shim Set, Pinion            | 87/95 |                                       | All           | 83500192        |
| 7     | Baffle, Pinion              | 87/95 |                                       | All           | J0934937        |
| 8     | Case Assembly, Differential | 87/89 | Includes Gear Set                     | 3.55 & Lower  | J8130755*       |
|       | <i>"</i>                    | 87/89 | Includes Gear Set                     | 3.73 & Higher | 83500169*       |
|       |                             | 90/95 | Includes Gear Set                     | 3.55 & Lower  | 5252582         |
|       |                             | 90/95 | Includes Gear Set                     | 3.73 & Higher | 5252590         |
| 9     | Case, Differential          | 90/95 | Less Gear Set; Includes 3, 12, 13, 47 | 3.55 & Lower  | J8126515        |
|       |                             | 87/95 | Less Gear Set; Includes 3, 12, 13, 47 | 3.73 & Higher | J8126496        |
| 10    | Gear Set, Differential      | 87/89 |                                       | All           | 83500190*       |
|       |                             | 90/95 |                                       | All           | 5252591         |
| 11    | Shaft, Differential         | 87/95 |                                       | All           | 5003840AA       |
| 12    | Bolt, Ring Gear             | 87/95 | Each                                  | All           | J0649454        |
|       | Bolt Kit, Ring Gear         | 87/95 | Includes 10 Bolts                     | All           | 4720891         |
| 13    | Pin, Differential Shaft     | 87/95 | Roll Type                             | All           | J0636360        |
| 14    | Bearing Set, Pinion         | 87/95 | Outer                                 | All           | J8124052        |
| 15    | Seal, Pinion                | 87/93 | w/o Yoke Slinger (See #17)            | All           | J0998092        |
|       | Seal, Pinion                | 87/95 | w/ Yoke Slinger (See #17)             | All           | 83503390        |
| 16    | Slinger, Oil                | 87/95 | Outer                                 | All           | J0636566        |
| 17    | Yoke, Pinion                | 87/93 | (OEM Had Slinger)                     | All           | J8131656        |
|       | and the second              | 87/95 | (OEM Had No Slinger)                  | All           | 83503388        |
| 18    | Strap & Bolt Kit            | 87/95 | Hex Head Bolts                        | All           | 4006698K        |
|       |                             | 87/95 | 12-Point Head Rolts                   | All           | 4006928K        |