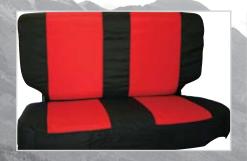

## **SEAT COVERS SETS**

These easy to install seat covers are made from durable polycanvas.

The front seat sets include 2 front seat covers, 2 shoulder harness belt pads and a steering wheel cover. The Seat Covers have adjustable side lace-up draw cords that create a snug fit. Front and side mounted zippered mesh pockets add convenient storage space. Large rear pockets add additional rear access storage space. Included rear carabiner clip is handy for hanging and securing small items. The Steering Wheel Cover installs in seconds without glue or tape. The rubberized interior of the Steering Wheel Cover allows for exceptional grip.

The rear seat sets include one bench Seat Cover and two Shoulder Harness Belt Pads. There is a large storage pocket on the back side of the seat cover.

| Color           | Position | Part #   |
|-----------------|----------|----------|
| Diagle 0. Crean | Front    | SC10021  |
| Black & Gray    | Rear     | SCP20121 |
| DI- J. O. D. J  | Front    | SC10030  |
| Black & Red     | Rear     | SCP20130 |