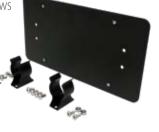

## LICENSE PLATE BRACKET

The bracket snaps onto the winch roller fairlead and allows the use of the winch with a small tug on the bracket.

## UNIVERSAL

| Color | Description                                                                     | Part #  | 99 |
|-------|---------------------------------------------------------------------------------|---------|----|
| Black | Included is a flat black powder coated bracket, 2 fairlead clips, and hardware. | RT26075 |    |