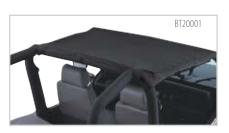

## **BEACH TOPPERS**

Enjoy the open air feel while staying protected from direct sunlight and an unexpected rain shower. Windshield channels may be required and are sold separately.

## **YJ WRANGLER**

| Year  | Color       | Part #  |
|-------|-------------|---------|
|       | Black       | BT20001 |
| 87–91 | Gray        | BT20009 |
|       | Black Denim | BT20015 |
|       | Gray        | BT30009 |
| 92-95 | Black Denim | BT30015 |
|       | Spice       | BT30037 |