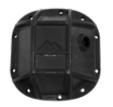

## **HEAVY-DUTY DIFFERENTIAL COVERS**

Protect valuable differentials with a Heavy–Duty Differential Cover from RT Off–Road. These Covers are constructed of 3/8" high–grade forged steel with a raised fill plug for extra oil capacity. They feature strengthening ribs to ensure a broken or peeled differential cover doesn't cut the day short. The mating surface is machined flat to ensure a leak–free fitment. All Covers are finished in a red or black powder coat and include flanged hex bolts as well as RTV.

- Constructed of 3/8" Forged Steel
- Mating surface machined flat to prevent leaks
- Raised fill plug for increased oil capacity
- Powder Coated Red or Black
- Includes hardware and RTV

## **UNIVERSAL**

| Description         | Position | Color | Part #  |
|---------------------|----------|-------|---------|
| D30 HD Differential | Front    | Red   | RT20024 |
| Cover               | FIOIIL   | Black | RT20030 |
| D35 HD Differential | Rear     | Red   | RT20025 |
| Cover               | Redi     | Black | RT20031 |
| D44 HD Differential | Rear     | Red   | RT20026 |
| Cover               | Real     | Black | RT20032 |