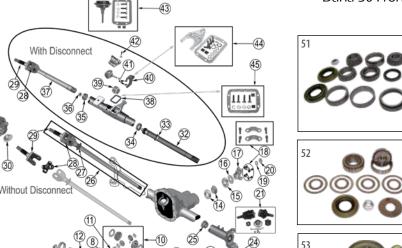

## Dana 30 Front Axle

| ltem# | Description                 | Years | Comments                              | Ratio         | Replaces Part # |
|-------|-----------------------------|-------|---------------------------------------|---------------|-----------------|
| 1     | Ring & Pinion Set           | 87/95 |                                       | 3.07          | 83500187        |
|       |                             | 87/95 |                                       | 3.55          | 83505480        |
|       |                             | 87/95 |                                       | 3.73          | 4746074         |
|       |                             | 87/95 |                                       | 4.10          | 83502353        |
|       |                             | 87/95 |                                       | 4.56          | 83503424        |
| 2     | Bearing Set, Carrier        | 87/95 | Includes 2 Bearings & 2 Cups          | All           | J8126500        |
| 3     | Shim Set, Carrier           | 87/95 |                                       | All           | 83500191        |
| 4     | Slinger, Oil                | 87/95 | Inner                                 | All           | 3893982         |
| 5     | Bearing Set, Pinion         | 87/95 | Inner                                 | All           | J8126499        |
| 6     | Shim Set, Pinion            | 87/95 |                                       | All           | 83500192        |
| 7     | Baffle, Pinion              | 87/95 |                                       | All           | J0934937        |
| 8     | Case Assembly, Differential | 87/89 | Includes Gear Set                     | 3.55 & Lower  | J8130755*       |
|       | <i>"</i>                    | 87/89 | Includes Gear Set                     | 3.73 & Higher | 83500169*       |
|       |                             | 90/95 | Includes Gear Set                     | 3.55 & Lower  | 5252582         |
|       |                             | 90/95 | Includes Gear Set                     | 3.73 & Higher | 5252590         |
| 9     | Case, Differential          | 90/95 | Less Gear Set; Includes 3, 12, 13, 47 | 3.55 & Lower  | J8126515        |
|       |                             | 87/95 | Less Gear Set; Includes 3, 12, 13, 47 | 3.73 & Higher | J8126496        |
| 10    | Gear Set, Differential      | 87/89 |                                       | All           | 83500190*       |
|       |                             | 90/95 |                                       | All           | 5252591         |
| 11    | Shaft, Differential         | 87/95 |                                       | All           | 5003840AA       |
| 12    | Bolt, Ring Gear             | 87/95 | Each                                  | All           | J0649454        |
|       | Bolt Kit, Ring Gear         | 87/95 | Includes 10 Bolts                     | All           | 4720891         |
| 13    | Pin, Differential Shaft     | 87/95 | Roll Type                             | All           | J0636360        |
| 14    | Bearing Set, Pinion         | 87/95 | Outer                                 | All           | J8124052        |
| 15    | Seal, Pinion                | 87/93 | w/o Yoke Slinger (See #17)            | All           | J0998092        |
|       | Seal, Pinion                | 87/95 | w/ Yoke Slinger (See #17)             | All           | 83503390        |
| 16    | Slinger, Oil                | 87/95 | Outer                                 | All           | J0636566        |
| 17    | Yoke, Pinion                | 87/93 | (OEM Had Slinger)                     | All           | J8131656        |
|       | and the second              | 87/95 | (OEM Had No Slinger)                  | All           | 83503388        |
| 18    | Strap & Bolt Kit            | 87/95 | Hex Head Bolts                        | All           | 4006698K        |
|       |                             | 87/95 | 12-Point Head Rolts                   | All           | 4006928K        |