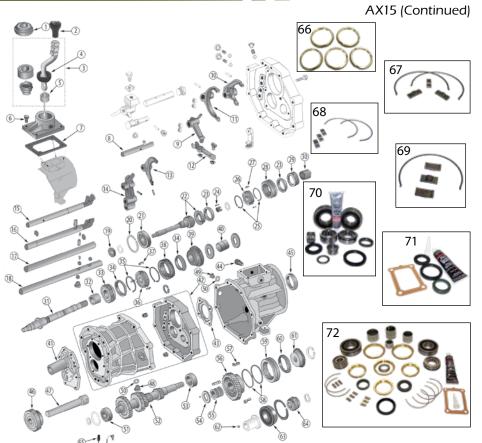

|                |                                              |                    |

BA10/5

17



| New# | Description                          | Years          | Comments                                                                                        | Replaces Part #     |
|------|--------------------------------------|----------------|-------------------------------------------------------------------------------------------------|---------------------|
| 57   | Key, 5th Gear Synchronizer           | 88/92<br>92/95 | Up to Serial No. 00705123; 3 Required<br>After Serial No. 00705123; 3 Required                  | 83506256<br>4637532 |
| 58   | Spring, 5th Gear Synchronizer        | 88/92<br>92/95 | Up to Serial No. 00705123; 2 Required<br>After Serial No. 00705123; 2 Required                  | 83506254<br>4637534 |
| 59   | Sleeve, 5th Gear Synchronizer        | 88/95