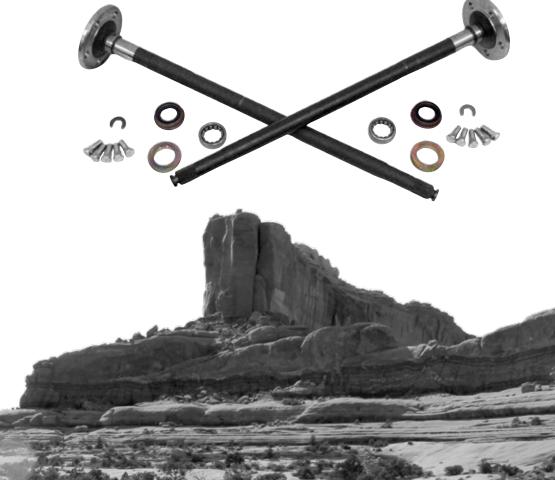

## PERFORMANCE AXLE SHAFT SETS

RT Off-Road continues our tradition of high-quality, heavy-duty, products with Performance Axle Kits. These Axles are a direct replacement for the factory shaft but are upgraded to a 4340 alloy steel. This alloy is heat treated to improve both tensile and torsional strength by 30%. The Shaft splines are rolled, not cut, into the shaft to further increase overall component strength. Sold in pairs and includes hardware.

| Description          | Part #  |
|----------------------|---------|
| w/ Dana 35 Rear Axle | RT23001 |

**DRIVE TRAIN** DRIVETRAIN