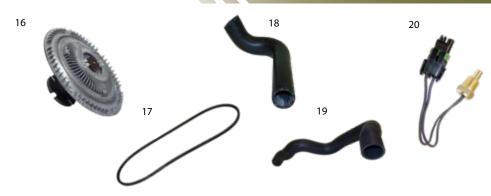

## **SLIP YOKE ELIMINATOR KIT**

Eliminate drive line vibrations and increase the strength of your NP231 with RT Off-Road's Slip Yoke Eliminator Kit. Each Kit includes a replacement output housing, heavy duty main shaft, rear output yoke designed for a double-cardan drive shaft, and all necessary hardware. The installation can be performed with the transfer case in or out of the vehicle with basic hand tools. Engineered to function with the factory speedometer sensor/cable and vacuum shift sensor.

## 87–95 **YJ WRANGLER**

| Description                                            | Part#   |
|--------------------------------------------------------|---------|
| • Fits all Jeep® NP231 transfer cases                  |         |
| • Converts factory rear slip yoke to a CV              |         |
| style output                                           | RT24005 |
| • Features 1-3/8" 32-Spline Main Shaft                 |         |
| <ul> <li>Includes installation instructions</li> </ul> |         |

## **HEAVY-DUTY DRIVE SHAFT**

#### 87–95 YJ WRANGLER

| Description                                                                                                                                                                                               | Part # |
|-----------------------------------------------------------------------------------------------------------------------------------------------------------------------------------------------------------|--------|
| <ul> <li>For use with RT24005 Slip Yoke<br/>Eliminator Kit</li> <li>For Vehicles with 2-6" Lifts<br/>Collapsed: 16", Extended: 18.25"</li> <li>Includes 3 Grease Fittings and<br/>instructions</li> </ul> | RT2400 |
| Note: With 1310 (3.219" Width) Series U-Joints. If 94/95 YJ has                                                                                                                                           |        |

## **SLIP YOKE ELIMINATOR** & HEAVY-DUTY DRIVE SHAFT KIT

This Kit contains everything you need to convert the rear output of the NP231 transfer case to a fixed-style yoke.

When paired with the included propeller shaft, these Kits will result in an extremely strong, vibration free driveline that will provide you with years of worry free driving.

## 87–95 YJ WRANGLER

| Description                                                                                                                                                                        | Part#   |
|------------------------------------------------------------------------------------------------------------------------------------------------------------------------------------|---------|
| <ul> <li>Includes Slip Yoke Eliminiator Kit (RT24005) and a Heavy-Duty Drive Shaft (RT24002)</li> <li>For Vehicles with 2" to 6" Lifts Collapsed: 16", Extended: 18.25"</li> </ul> | RT24004 |
| Note: With 1310 /3 210" Width) Sories II_laints If 01/05 VI has                                                                                                                    | -       |