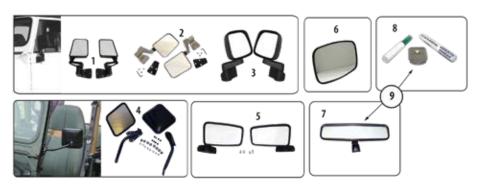

#### **MIRRORS**

#### 87-95 YJ WRANGLER

| Color           | Description                                  | Replaces Part # |
|-----------------|----------------------------------------------|-----------------|
| Chrome          | Mounts to the Door Hinges                    | 82200834CK      |
| C I C. I        | Mounts to the front of the Windshield Hinges | RT30003         |
| Stainless Steel | Mounts to the side of the Windshield Hinges  | RT30001         |
| Black           | Mounts to the side of the Windshield Hinges  | RT30002         |

## **TRAIL MIRRORS**

## **UNIVERSAL**

| Description                                                                | Replaces Part # |
|----------------------------------------------------------------------------|-----------------|
| Two black powder coated 8"x6" Mirrors, two Arms, and all hardware to mount | RT30005         |
| One black powder coated 8"x6" Mirror, one Arm, and all hardware to mount   | RT30004         |

## **QUICK RELEASE MIRRORS**

RT Off-Road's Quick Release Mirrors are a great solution for those who want to drive without doors, but require side view mirrors. The gloss black powder coated brackets mount directly to the side of the upper windshield hinge. The included mirror arms and heads attach to the brackets with a thumb screw to allow for a quick release. Each Kit includes two mirrors, two arms, two brackets, and all hardware needed to mount it to the vehicle.

| Description                                                           | Replaces Part # |
|-----------------------------------------------------------------------|-----------------|
| 6" Round Mirrors, two Arms, two Brackets, all hardware to mount       | RT30020         |
| 6" Rectangular Mirrors, two Arms, two Brackets, all hardware to mount | RT30021         |
| Replacement Mirror Heads for RT30020; Round                           | RT30022         |