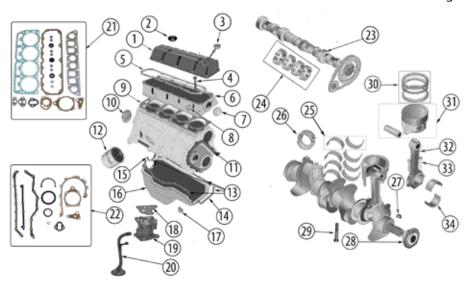

#### **ALUMINUM VALVE COVER KITS**

RT Off-Road's Engine Valve Cover Kits are a direct replacement upgrade for factory valve covers. Each Valve Cover is constructed out of aluminum. Available in an assortment of colors. Increased internal clearance allows for the use of oversized camshafts and high clearance rocker arms. Each Kit includes gasket, grommets, and additional installation hardware.

- Durable finish with polished fins and engine script
- Includes Valve Cover, Gasket, Oil Cap, Grommets, and hardware
- Some modification may be required

## 93–95 **YJ WRANGLER** with 4.0L Engine

| Color  | Part#   |
|--------|---------|
| Red    | RT35002 |
| Yellow | RT35003 |
| Black  | RT35001 |