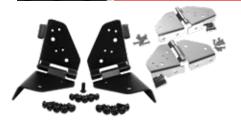

## **DOOR HINGE SETS**

RT Off-Road's Stainless Steel products offer optimal fit and finish while maintaining superior function. All Brackets, Hinges, and hardware are produced from corrosion resistant stainless steel. Each set is available in either a polished stainless steel or a rich black powder coat.

## **YJ WRANGLER**

| Year  | Color                 | Description                                     | Part #  |
|-------|-----------------------|-------------------------------------------------|---------|
| 87–95 | Ctaiplace Ctapl       | 4 Hinges; Half Door with provisions for mirrors | RT34009 |
| 87–93 | Stainless Steel       | 4 Hinges; Full Door with provisions for mirrors | RT34008 |
| 87–95 | Black Stainless Steel | 4 Hinges; Half Door with provisions for mirrors | RT34094 |
| 87–95 | - Black               | 4 Hinges; Half Door with provisions for mirrors | RT26003 |
| 87–93 | DIdCK                 | 4 Hinges; Full Door with provisions for mirrors | RT34093 |