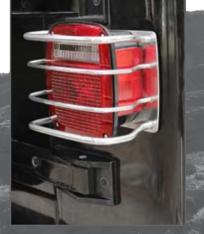

## **TAIL LIGHT GUARD SETS**

| Color           | Style | Part#   |
|-----------------|-------|---------|
| Stainless Steel | Euro  | RT34090 |
| Black           | Euro  | RT26017 |
| Titanium        | Euro  | RT34098 |