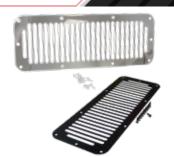

## **GRILLE COVER**

- Stainless Steel Construction.
- Installs directly over factory grille using double face tape and screws.

## 87–95 **YJ WRANGLER**

| Color                                                 | Part#   |
|-------------------------------------------------------|---------|
| Stainless Steel                                       | RT34044 |
| Stainless Steel; Includes:<br>Chrome Headlight Bezels | RT34045 |