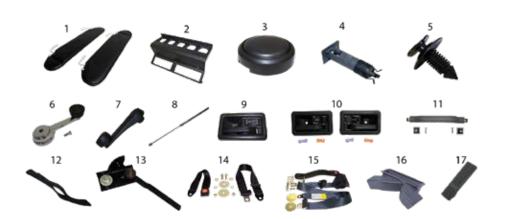

## **COMPLETE TOPS**

RT Off-Road's Complete Soft Tops are complete top packages that include everything needed to install them. Kits include: Soft Top, Windows, Bow Assembly, and all hardware. Each top also includes soft top disconnects, a soft top storage bag, and storage pockets built into the top itself. The improved frame design and bow assembly increase ease of use, and allow the tops to easily fold down when not in use.

## **OEM STYLE SOFT TOPS**

RT Off-Road's OEM Style Replacement Soft Tops are a perfect way of replacing a worn and drafty top with foggy windows and broken zippers. This direct replacement fabric top includes either clear or tinted windows. Factory frames and hardware must be reused.

#### **BOWLESS SOFT TOP**

RT Off-Road's Bowless Soft Top installs directly over the factory roll bar. It requires no additional supports and still maintains a snug fit. When the side and rear windows are removed, the top converts into an open air safari top.

## REPLACEMENT DOOR SKINS

Replace worn or damaged factory upper soft door skins with a set from RT Off-Road. Installs directly over factory upper door frames. Replacement Upper Door Frames also available separately. Sold in pairs.

## REPLACEMENT UPPER DOOR FRAMES

Replace damaged or missing upper door frames with RT Off-Road's replacement Door Frame sets. Replacement Upper Door Frames fit all factory half doors and work with our Replacement Upper Door Skins. Door Frames are only available in pairs.

#### **DOOR PIN INSERTS**

Direct replacement for OEM half steel door inserts. These inserts secure the upper window frame to the door. Three are required for each door.

## WINDSHIELD CHANNEL

RT Off-Road's Windshield Channel is designed for aftermarket beach toppers, combo toppers, and bowless replacement tops. Installs to factory windshield frame and includes all hardware needed for installation.