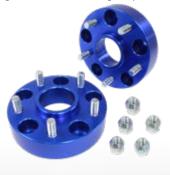

#### WHEEL ADAPTERS

RT Off-Road's Wheel Adapter Kits are a perfect solution for anyone wanting to expand their wheel choice. They allow the use of any 5 on 5" wheel to be installed on any vehicle with a 5 on 4.5" bolt pattern (example JK wheels on a YJ). They start as a 1.5" thick piece 6061 T6 aluminum. They are then machined and anodized blue or black for corrosion resistance. From there, Grade 8 studs are pressed into the Adapters. Each set includes 2 Spacers, 10 Lug Nuts, and thread locking compound.

#### 87-95 YJ WRANGLER

|  | Color | Description                         | Part#   |
|--|-------|-------------------------------------|---------|
|  | Blue  | 5 on 4.5" to 5" on 5" Adapters      | RT32001 |
|  |       | 5 on 4.5" to 5" on 5.5"<br>Adapters | RT32002 |
|  |       | 5 on 4.5" to 5" on 5" Adapters      | RT32010 |
|  | Black | 5 on 4.5" to 5" on 5.5"<br>Adapters | RT32011 |

## **REPLACEMENT WHEEL STUD FOR WHEEL SPACERS & ADAPTERS**

| Description   | Part#   |  |
|---------------|---------|--|
| Grade 8 Steel | RT32017 |  |

**VEHICLE RECOVERY VEHICLE RECOVERY** 