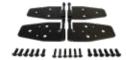

## **DOOR HINGE SETS**

RT Off-Road's Stainless Steel products offer optimal fit and finish while maintaining superior function. All Brackets, Hinges, and hardware are produced from corrosion resistant stainless steel. Each set is available in either a polished stainless steel or a rich black powder coat.

## **YJ WRANGLER**

| Year  | Color                 | Description                                     | Part #  |
|-------|-----------------------|-------------------------------------------------|---------|
| 87–95 | Ctaiplace Ctapl       | 4 Hinges; Half Door with provisions for mirrors | RT34009 |
| 87–93 | Stainless Steel       | 4 Hinges; Full Door with provisions for mirrors | RT34008 |
| 87–95 | Black Stainless Steel | 4 Hinges; Half Door with provisions for mirrors | RT34094 |
| 87–95 | - Black               | 4 Hinges; Half Door with provisions for mirrors | RT26003 |
| 87–93 | DIdCK                 | 4 Hinges; Full Door with provisions for mirrors | RT34093 |