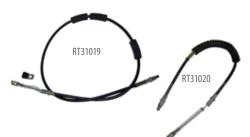

# PARKING BRAKE CABLES FOR USE WITH RT31007

RT Off-Road Disc Brake Conversion Cables are designed specifically for our Disc Brake Conversion Kits. These Cables are designed to bolt directly in place of the old factory drum emergency brake cable. Their adjusted length will however operate the new Disc Brake Conversion E-Brake mechanism. Cables are sold individually and may be position specific.

## **YJ WRANGLER**

| Year  | Description  | Part#   |
|-------|--------------|---------|
| 87–90 | Right-64.75" | RT31019 |
| 67-90 | Left-32.75"  | RT31020 |
| 01 05 | Right-69.75" | RT31021 |
| 91–95 | Left-37.5"   | RT31022 |