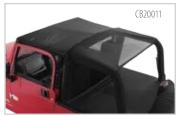

#### **COMBO BEACH TOPPERS**

RT Off-Road's Combo Beach Toppers allow occupants to enjoy the open air feel while staying protected from direct sunlight or an unexpected rain shower. Each kit is designed to be a versatile system, allowing for partial or full interior coverage. Windshield channels may be required and are sold separately.

## 92-95 YJ WRANGLER

| Color       | Part#   |
|-------------|---------|
| Black Denim | CB10015 |
| Spice       | CB10037 |
| Black Mesh  | CB10011 |