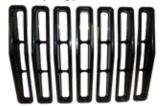

## **GRILLE INSERTS**

Complete the factory grille's look with RT Off-Road's Grille Inserts. Every Grille Insert set includes seven primary inserts that either snap or bolt into place. All kits are sold complete and include everything you need for installation.

## 87–95 **YJ WRANGLER**

| Color          | Part #  |
|----------------|---------|
| Chrome Plastic | RT26030 |
| Black          | RT26031 |