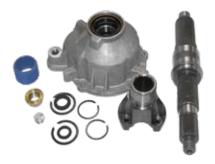

## Dana 30 Front Axle

| ltem# | Description                 | Years | Comments                              | Ratio         | Replaces Part # |
|-------|-----------------------------|-------|---------------------------------------|---------------|-----------------|
| 1     | Ring & Pinion Set           | 87/95 |                                       | 3.07          | 83500187        |
|       |                             | 87/95 |                                       | 3.55          | 83505480        |
|       |                             | 87/95 |                                       | 3.73          | 4746074         |
|       |                             | 87/95 |                                       | 4.10          | 83502353        |
|       |                             | 87/95 |                                       | 4.56          | 83503424        |
| 2     | Bearing Set, Carrier        | 87/95 | Includes 2 Bearings & 2 Cups          | All           | J8126500        |
| 3     | Shim Set, Carrier           | 87/95 |                                       | All           | 83500191        |
| 4     | Slinger, Oil                | 87/95 | Inner                                 | All           | 3893982         |
| 5     | Bearing Set, Pinion         | 87/95 | Inner                                 | All           | J8126499        |
| 6     | Shim Set, Pinion            | 87/95 |                                       | All           | 83500192        |
| 7     | Baffle, Pinion              | 87/95 |                                       | All           | J0934937        |
| 8     | Case Assembly, Differential | 87/89 | Includes Gear Set                     | 3.55 & Lower  | J8130755*       |
|       | <i>"</i>                    | 87/89 | Includes Gear Set                     | 3.73 & Higher | 83500169*       |
|       |                             | 90/95 | Includes Gear Set                     | 3.55 & Lower  | 5252582         |
|       |                             | 90/95 | Includes Gear Set                     | 3.73 & Higher | 5252590         |
| 9     | Case, Differential          | 90/95 | Less Gear Set; Includes 3, 12, 13, 47 | 3.55 & Lower  | J8126515        |
|       |                             | 87/95 | Less Gear Set; Includes 3, 12, 13, 47 | 3.73 & Higher | J8126496        |
| 10    | Gear Set, Differential      | 87/89 |                                       | All           | 83500190*       |
|       |                             | 90/95 |                                       | All           | 5252591         |
| 11    | Shaft, Differential         | 87/95 |                                       | All           | 5003840AA       |
| 12    | Bolt, Ring Gear             | 87/95 | Each                                  | All           | J0649454        |
|       | Bolt Kit, Ring Gear         | 87/95 | Includes 10 Bolts                     | All           | 4720891         |
| 13    | Pin, Differential Shaft     | 87/95 | Roll Type                             | All           | J0636360        |
| 14    | Bearing Set, Pinion         | 87/95 | Outer                                 | All           | J8124052        |
| 15    | Seal, Pinion                | 87/93 | w/o Yoke Slinger (See #17)            | All           | J0998092        |
|       | Seal, Pinion                | 87/95 | w/ Yoke Slinger (See #17)             | All           | 83503390        |
| 16    | Slinger, Oil                | 87/95 | Outer                                 | All           | J0636566        |
| 17    | Yoke, Pinion                | 87/93 | (OEM Had Slinger)                     | All           | J8131656        |
|       | and the second              | 87/95 | (OEM Had No Slinger)                  | All           | 83503388        |
| 18    | Strap & Bolt Kit            | 87/95 | Hex Head Bolts                        | All           | 4006698K        |
|       |                             | 87/95 | 12-Point Head Rolts                   | All           | 4006928K        |