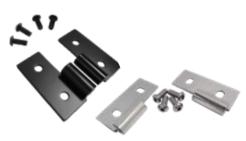

## **LOWER DOOR HINGE BRACKET SETS**

## 87–95 **YJ WRANGLER**

| Color                 | Part#   |
|-----------------------|---------|
| Stainless Steel       | RT34007 |
| Black Stainless Steel | RT34092 |