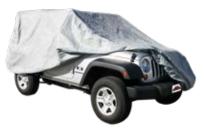

#### **FULL COVERS**

RT Off-Road's Water Resistant Covers are designed to protect the vehicle from sun, dirt, dust, moisture, and pollution. The cover accomplishes this while also being breathable enough to reduce moisture and temperature buildup. Includes cover, lock, cable, and storage bag.

## 87–95 **YJ WRANGLER**

| Color | Part#   |
|-------|---------|
| Gray  | FC10009 |