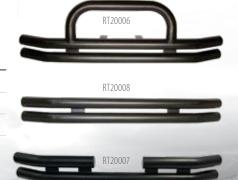

#### **TUBE BUMPERS**

RT Off-Road's Double Tube Bumper design is sure to freshen up the look of your vehicle. All Tube Bumpers are constructed out of 3" diameter tubing with a durable powder coated finish. These Tube Bumpers are designed to install in the factory holes and require no additional drilling or modifications.

#### 87-95 YJ WRANGLER

|  | Position | Part #  |  |
|--|----------|---------|--|
|  | Front    | RT20006 |  |
|  | FIOIIL   | RT20008 |  |
|  | Rear     | RT20007 |  |