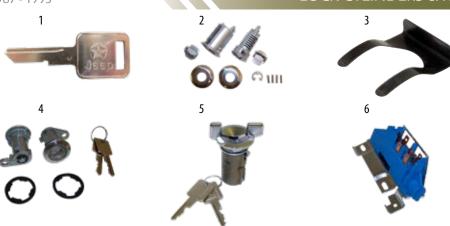

## **ROCK KEY BLANK**

These rugged looking Keys are licensed replacements for stock Jeep® keys. They complement the Jeep®'s famous "trail-rated" capabilities.

## 87-95 YJ WRANGLER

| Description     | Color | Part #  |
|-----------------|-------|---------|
| Non-Transponder | Taupe | RT27013 |

Part#