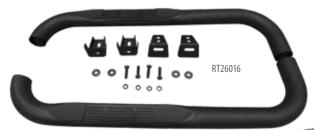

## **TUBE SIDE STEPS**

RT Off-Road's Side Steps will make entering and exiting the vehicle much easier while improving side protection from obstacles. Installation is a breeze using the factory body mounting bolts to mount the Steps to the vehicle. Each Kit includes left and right steps, mounting brackets, hardware, and installation instructions.

- Durable, black powder coat finish
- No-Slip flats for entering and exiting the vehicle
- 3" Diameter Tubes
- Works with vehicles with (or without) a body lift
- Easy No-Drill Installation

| Description    | Part #  |
|----------------|---------|
| Matte Black    | RT26015 |
| Black Textured | RT26016 |