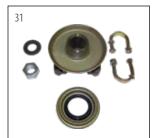

## Dana 30 Front Axle

| ltem# | Description                 | Years | Comments                              | Ratio         | Replaces Part # |
|-------|-----------------------------|-------|---------------------------------------|---------------|-----------------|
| 1     | Ring & Pinion Set           | 87/95 |                                       | 3.07          | 83500187        |
|       |                             | 87/95 |                                       | 3.55          | 83505480        |
|       |                             | 87/95 |                                       | 3.73          | 4746074         |
|       |                             | 87/95 |                                       | 4.10          | 83502353        |
|       |                             | 87/95 |                                       | 4.56          | 83503424        |
| 2     | Bearing Set, Carrier        | 87/95 | Includes 2 Bearings & 2 Cups          | All           | J8126500        |
| 3     | Shim Set, Carrier           | 87/95 |                                       | All           | 83500191        |
| 4     | Slinger, Oil                | 87/95 | Inner                                 | All           | 3893982         |
| 5     | Bearing Set, Pinion         | 87/95 | Inner                                 | All           | J8126499        |
| 6     | Shim Set, Pinion            | 87/95 |                                       | All           | 83500192        |
| 7     | Baffle, Pinion              | 87/95 |                                       | All           | J0934937        |
| 8     | Case Assembly, Differential | 87/89 | Includes Gear Set                     | 3.55 & Lower  | J8130755*       |
|       | <i>"</i>                    | 87/89 | Includes Gear Set                     | 3.73 & Higher | 83500169*       |
|       |                             | 90/95 | Includes Gear Set                     | 3.55 & Lower  | 5252582         |
|       |                             | 90/95 | Includes Gear Set                     | 3.73 & Higher | 5252590         |
| 9     | Case, Differential          | 90/95 | Less Gear Set; Includes 3, 12, 13, 47 | 3.55 & Lower  | J8126515        |
|       |                             | 87/95 | Less Gear Set; Includes 3, 12, 13, 47 | 3.73 & Higher | J8126496        |
| 10    | Gear Set, Differential      | 87/89 |                                       | All           | 83500190*       |
|       |                             | 90/95 |                                       | All           | 5252591         |
| 11    | Shaft, Differential         | 87/95 |                                       | All           | 5003840AA       |
| 12    | Bolt, Ring Gear             | 87/95 | Each                                  | All           | J0649454        |
|       | Bolt Kit, Ring Gear         | 87/95 | Includes 10 Bolts                     | All           | 4720891         |
| 13    | Pin, Differential Shaft     | 87/95 | Roll Type                             | All           | J0636360        |
| 14    | Bearing Set, Pinion         | 87/95 | Outer                                 | All           | J8124052        |
| 15    | Seal, Pinion                | 87/93 | w/o Yoke Slinger (See #17)            | All           | J0998092        |
|       | Seal, Pinion                | 87/95 | w/ Yoke Slinger (See #17)             | All           | 83503390        |
| 16    | Slinger, Oil                | 87/95 | Outer                                 | All           | J0636566        |
| 17    | Yoke, Pinion                | 87/93 | (OEM Had Slinger)                     | All           | J8131656        |
|       | and the second              | 87/95 | (OEM Had No Slinger)                  | All           | 83503388        |
| 18    | Strap & Bolt Kit            | 87/95 | Hex Head Bolts                        | All           | 4006698K        |
|       |                             | 87/95 | 12-Point Head Rolts                   | All           | 4006928K        |