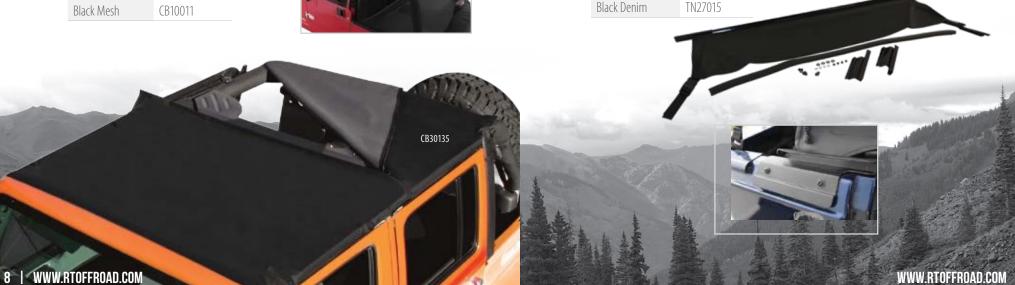

#### **COMBO BEACH TOPPERS**

RT Off-Road's Combo Beach Toppers allow occupants to enjoy the open air feel while staying protected from direct sunlight or an unexpected rain shower. Each kit is designed to be a versatile system, allowing for partial or full interior coverage. Windshield channels may be required and are sold separately.

## 92-95 YJ WRANGLER

| Color       | Part#   |
|-------------|---------|
| Black Denim | CB10015 |
| Spice       | CB10037 |
| Black Mesh  | CB10011 |

#### **TONNEAU COVERS**

Keep gear clean, dry, and away from prying eyes with RT Off-Road's Tonneau Cover. Installs into factory soft top channel belt rails and extends from the tailgate to the back of the front seats.

## YJ WRANGLER

| Year  | Color       | Part#   |
|-------|-------------|---------|
| 87–91 | Black Denim | TN10215 |
| 02.05 | Black Denim | TN10015 |
| 92–95 | Spice       | TN10037 |

Note: Requires soft top framework to be folded back to fit properly