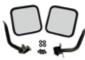

## **TRAIL MIRRORS**

## **UNIVERSAL**

| Description                                                                | Replaces Part # |
|----------------------------------------------------------------------------|-----------------|
| Two black powder coated 8"x6" Mirrors, two Arms, and all hardware to mount | RT30005         |
| One black powder coated 8"x6" Mirror, one Arm, and all hardware to mount   | RT30004         |