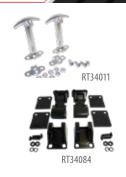

## **HOOD CATCH KITS**

## 87–95 **YJ WRANGLER**

| Color                 | Description    | Part#   |
|-----------------------|----------------|---------|
|                       | Single         | RT26005 |
| Stainless Steel       | Pair           | RT34011 |
|                       | Pair; TJ Style | RT34083 |
| Black Stainless Steel | Pair; TJ Style | RT34084 |
| Chrome                | Single         | RT26006 |
|                       |                |         |