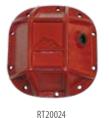

## **HEAVY-DUTY DIFFERENTIAL COVERS**

Protect valuable differentials with a Heavy–Duty Differential Cover from RT Off–Road. These Covers are constructed of 3/8" high–grade forged steel with a raised fill plug for extra oil capacity. They feature strengthening ribs to ensure a broken or peeled differential cover doesn't cut the day short. The mating surface is machined flat to ensure a leak–free fitment. All Covers are finished in a red or black powder coat and include flanged hex bolts as well as RTV.

- Constructed of 3/8" Forged Steel
- Mating surface machined flat to prevent leaks
- Raised fill plug for increased oil capacity
- Powder Coated Red or Black
- Includes hardware and RTV

## **UNIVERSAL**

| Description         | Position | Color | Part #  |
|---------------------|----------|-------|---------|
| D30 HD Differential | Front    | Red   | RT20024 |
| Cover               | FIOIIL   | Black | RT20030 |
| D35 HD Differential | Rear     | Red   | RT20025 |
| Cover               | Redi     | Black | RT20031 |
| D44 HD Differential | Rear     | Red   | RT20026 |
| Cover               | Real     | Black | RT20032 |