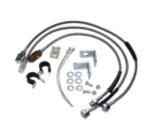

## **DISC BRAKE CONVERSION KIT**

The RT Off–Road Disc Brake Conversion Kits will convert factory Dana 35 or Dana 44 rear axles from drum to disc brake. This is a must for vehicles with oversized tires and increased accessory weight. These Kits are designed for vehicles without ABS and include all hardware, emergency brake cables, and brake hoses needed for installation.

- Dana 35 or Dana 44 axles only
- Will not work on vehicles equipped with ABS
- Converts Rear Drum Brakes to Disc Brakes
- Includes: Rotors, Pads, Calipers, Backing Plates, Shoes, Brake Hoses, and Hardware

## 91–95 **YJ WRANGLER**

| Description                           | Part #  |
|---------------------------------------|---------|
| Does Not Include Parking Brake Cables | RT31007 |