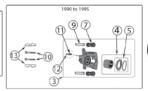

## Dana 30 Front Axle

| ltem# | Description                 | Years | Comments                              | Ratio         | Replaces Part # |
|-------|-----------------------------|-------|---------------------------------------|---------------|-----------------|
| 1     | Ring & Pinion Set           | 87/95 |                                       | 3.07          | 83500187        |
|       |                             | 87/95 |                                       | 3.55          | 83505480        |
|       |                             | 87/95 |                                       | 3.73          | 4746074         |
|       |                             | 87/95 |                                       | 4.10          | 83502353        |
|       |                             | 87/95 |                                       | 4.56          | 83503424        |
| 2     | Bearing Set, Carrier        | 87/95 | Includes 2 Bearings & 2 Cups          | All           | J8126500        |
| 3     | Shim Set, Carrier           | 87/95 |                                       | All           | 83500191        |
| 4     | Slinger, Oil                | 87/95 | Inner                                 | All           | 3893982         |
| 5     | Bearing Set, Pinion         | 87/95 | Inner                                 | All           | J8126499        |
| 6     | Shim Set, Pinion            | 87/95 |                                       | All           | 83500192        |
| 7     | Baffle, Pinion              | 87/95 |                                       | All           | J0934937        |
| 8     | Case Assembly, Differential | 87/89 | Includes Gear Set                     | 3.55 & Lower  | J8130755*       |
|       | <i>"</i>                    | 87/89 | Includes Gear Set                     | 3.73 & Higher | 83500169*       |
|       |                             | 90/95 | Includes Gear Set                     | 3.55 & Lower  | 5252582         |
|       |                             | 90/95 | Includes Gear Set                     | 3.73 & Higher | 5252590         |
| 9     | Case, Differential          | 90/95 | Less Gear Set; Includes 3, 12, 13, 47 | 3.55 & Lower  | J8126515        |
|       |                             | 87/95 | Less Gear Set; Includes 3, 12, 13, 47 | 3.73 & Higher | J8126496        |
| 10    | Gear Set, Differential      | 87/89 |                                       | All           | 83500190*       |
|       |                             | 90/95 |                                       | All           | 5252591         |
| 11    | Shaft, Differential         | 87/95 |                                       | All           | 5003840AA       |
| 12    | Bolt, Ring Gear             | 87/95 | Each                                  | All           | J0649454        |
|       | Bolt Kit, Ring Gear         | 87/95 | Includes 10 Bolts                     | All           | 4720891         |
| 13    | Pin, Differential Shaft     | 87/95 | Roll Type                             | All           | J0636360        |
| 14    | Bearing Set, Pinion         | 87/95 | Outer                                 | All           | J8124052        |
| 15    | Seal, Pinion                | 87/93 | w/o Yoke Slinger (See #17)            | All           | J0998092        |
|       | Seal, Pinion                | 87/95 | w/ Yoke Slinger (See #17)             | All           | 83503390        |
| 16    | Slinger, Oil                | 87/95 | Outer                                 | All           | J0636566        |
| 17    | Yoke, Pinion                | 87/93 | (OEM Had Slinger)                     | All           | J8131656        |
|       | and the second              | 87/95 | (OEM Had No Slinger)                  | All           | 83503388        |
| 18    | Strap & Bolt Kit            | 87/95 | Hex Head Bolts                        | All           | 4006698K        |
|       |                             | 87/95 | 12-Point Head Rolts                   | All           | 4006928K        |