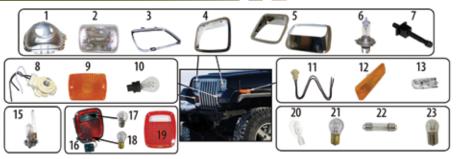

## **HALOGEN LAMP CONVERSION KIT**

The RT Off-Road Lamp Conversions are an upgrade for the conventional factory sealed beam headlamps. Included in the Headlight Conversion Kit are two halogen bulbs and two cast housings with clear glass lenses. RT Off-Road's Halogen Light Conversion Kit is D.O.T. and SAE compliant.

- Pair of 7" Rectangular
- H4 55/60W Bulbs
- Cast Housing
- Clear Glass Lens
- Meets DOT/SAE

## 87–95 **YJ WRANGLER**

| Description                        | Part #  |
|------------------------------------|---------|
| amps; 200MM Rectangular Assemblies | RT28005 |

RT28010

# CLEAR PARKING LAMPS & SIDEMARKER LAMPS

The RT Off-Road Crystal Clear Lighting Packages are a D.O.T. legal way to give the vehicle an all new look. These crystal clear Lenses come complete with amber Bulbs. The Bulbs and Lenses included in our kit will install directly into the factory wiring harness and body. Installation requires no modifications to the body and can be completed with basic hand tools.

#### YJ WRANGLER

| Years | Description                                          | Part #  |
|-------|------------------------------------------------------|---------|
| 87–93 | 2 Parking Lamps and 2 Amber Bulbs                    | RT28012 |
| 87–95 | 2 Sidemarker Lamps and 2 Amber Bulbs                 | RT28013 |
| 87–93 | 2 Parking Lamps, 2 Sidemarkers, and 4<br>Amber bulbs | RT28010 |

## **LED HEADLIGHT BULB KIT - PAIR**

Equip any vehicle with an LED Headlight Bulb Kit by RT Off-Road. Each bulb features 4 Cree LEDs that produce 1500 lumens at only 16.8 watts, resulting in an impressive amount of light without the need to upgrade the charging system of the vehicle. A copper weave cloth is used as a heat sink in place of a noisy and failure prone fan. The color output from these bulbs is 6500k. Included are 2 direct-fit LED Headlamp Bulbs. No cutting or splicing is necessary.

## **RECTANGULAR LED HEADLIGHT KIT**

#### 87-95 YJ WRANGLER

Description Part#

Equip your vehicle with an LED Headlight Kit by RT Off-Road. Each Lamp is constructed of an diecast aluminum body with a polycarbonate lens. The 11 LEDs in each Lamp produces an impressive amount of light without the need RT28106 to upgrade the charging system of the vehicle. A 30,000 hour LED life means that these Lamps are designed to last, even in the harshest conditions.