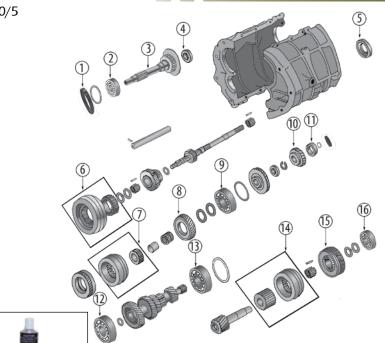

| SRKAX152            |
| 69   | Synchronizer Repair Kit, 5th         | 88/92          | Up to Serial No. 00705123; Incl. 3 Keys, 1 Spring                                               | SRKAX153            |
| 70   | Bearing & Seal Kit                   | 88/95          | Includes Bearings, Seals, & RTV Sealant                                                         | AX15BK              |
| 71   | Gasket & Seal Kit                    | 88/95          |                                                                                                 | AX15GS              |
| 72   | Master Overhaul Kit                  | 88/95          | Includes Bearings, Seals, Gaskets, Blocking<br>Rings, & Small Parts                             | AX15MASKIT          |



|       |                                |       |                                         | 400             |
|-------|--------------------------------|-------|-----------------------------------------|-----------------|
| Item# | Description                    | Years | Comments                                | Replaces Part # |
| 1     | Seal, Input                    | 87/89 |                                         | 83503234        |
| 2     | Bearing, Input Shaft           | 87/89 | Front                                   | 83505447        |
| 3     | Shaft, Input                   | 87/89 | 10 Splines; 26 Teeth                    | 83505205        |
| 4     | Bearing, Input Shaft           | 87/89 | Rear                                    | 83504410        |
| 5     | Seal, Outpu