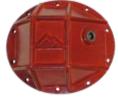

## **HEAVY-DUTY DIFFERENTIAL COVERS**

Protect valuable differentials with a Heavy–Duty Differential Cover from RT Off–Road. These Covers are constructed of 3/8" high–grade forged steel with a raised fill plug for extra oil capacity. They feature strengthening ribs to ensure a broken or peeled differential cover doesn't cut the day short. The mating surface is machined flat to ensure a leak–free fitment. All Covers are finished in a red or black powder coat and include flanged hex bolts as well as RTV.

- Constructed of 3/8" Forged Steel
- Mating surface machined flat to prevent leaks
- Raised fill plug for increased oil capacity
- Powder Coated Red or Black
- Includes hardware and RTV

## **UNIVERSAL**

| Description         | Position | Color | Part #  |
|---------------------|----------|-------|---------|
| D30 HD Differential | Front    | Red   | RT20024 |
| Cover               | FIOIIL   | Black | RT20030 |
| D35 HD Differential | Rear     | Red   | RT20025 |
| Cover               | Redi     | Black | RT20031 |
| D44 HD Differential | Rear     | Red   | RT20026 |
| Cover               | Real     | Black | RT20032 |