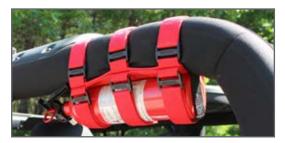

## FIRE EXTINGUISHER HOLDER

Description Part# Handy Fire Extinguisher Holder attaches to any roll bar or sports bar up to 3" diameter. Holds a 3 lb. extinguisher (not included). Attaches with RT27005 adjustable hook and loop straps. Available in