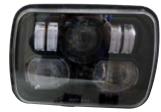

## **RECTANGULAR LED HEADLIGHT KIT**

#### 87-95 YJ WRANGLER

Description Part#

Equip your vehicle with an LED Headlight Kit by RT Off-Road. Each Lamp is constructed of an diecast aluminum body with a polycarbonate lens. The 11 LEDs in each Lamp produces an impressive amount of light without the need RT28106 to upgrade the charging system of the vehicle. A 30,000 hour LED life means that these Lamps are designed to last, even in the harshest conditions.