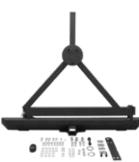

#### **HEAVY-DUTY PLATE STEEL BUMPERS**

RT Off-Road's Heavy-Duty Front and Rear Bumpers are a heavy-duty plate steel constructed upgrade over factory bumpers. The 3/16" thick plate steel construction is protected with a durable gloss black powder coat.

## 87-95 YJ WRANGLER

| Position | Part#   |
|----------|---------|
| Rear     | RT20003 |

## 87-95 YJ WRANGLER

| Position | Part #  |
|----------|---------|
| Rear     | RT20005 |

Engineered for severe use on a trail rig, as well as, standard operation on a daily driver. The Bumper's angled profile increases your departure angle without sacrificing overall strength. With this Bumper, we recommend also purchasing RT Off-Road's RT33009 2" receiver and D-ring.

- Durable Textured Black Powder Coat Finish
- 3/16" Plate Steel Construction
- Integrated 2" Receiver
- Accepts 5 on 4.5" bolt pattern wheels and oversized tires