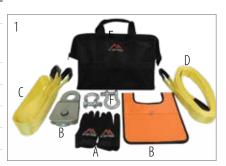

#### **VEHICLE RECOVERY KIT**

The RT Off-Road Vehicle Recovery Kit is the most convenient collection of recovery parts available. This kit contains everything needed to complete a complex winching operation as well as individual items that will aid in more simple situations. All items are stowed away in a heavy duty polyester bag. Be prepared and have the right tools ready for vehicle recovery.

- Includes: Recovery Strap, Tree Saver, Snatch Block, Two D-Rings, Winch Line Dampener, Gloves, and a Recovery Bag
- The Recovery Tow Strap is rated for 20,000 lbs. and features leather-wrapped ends.
- The Tree Saver is rated for 30,000 lbs. and is used to guarantee the well-being of trees when recovering with a winch.
- Leather-Palmed Gloves and a winch line dampener are added to increase the safety of all persons
- The Recovery Bag is oversized to accommodate for storage of additional accessories.

#### UNIVERSAL

| Description                       | Part#   |
|-----------------------------------|---------|
| 1. Complete Vehicle Recovery Kit  | RT33013 |
| A. Recovery Leather-Palmed Gloves | RT33020 |
| B. Snatch Block Kit               | RT33017 |
| C. Recovery Tow Strap (2" X 30')  | RT33018 |
| D. Tree Saver Strap (3" x 6')     | RT33019 |
| E. Recovery Storage Bag           | RT33022 |
| F. (2) D-Rings                    | RT33005 |
|                                   |         |