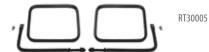

## **TRAIL MIRRORS**

## **UNIVERSAL**

| Description                                                                | Replaces Part # |
|----------------------------------------------------------------------------|-----------------|
| Two black powder coated 8"x6" Mirrors, two Arms, and all hardware to mount | RT30005         |
| One black powder coated 8"x6" Mirror, one Arm, and all hardware to mount   | RT30004         |