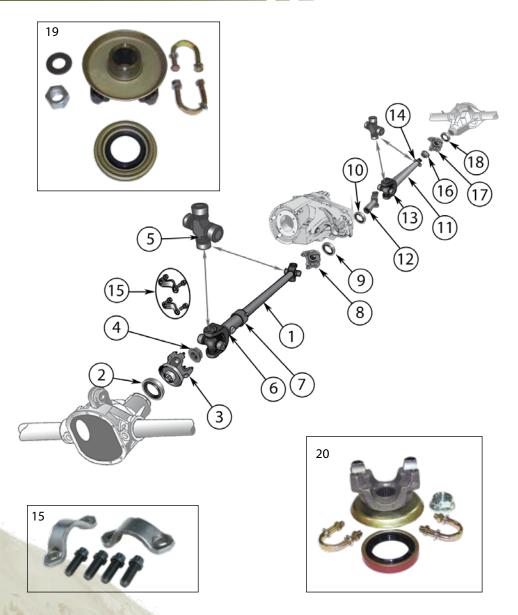

## Dana 30 Front Axle

| ltem# | Description                 | Years | Comments                              | Ratio         | Replaces Part # |
|-------|-----------------------------|-------|---------------------------------------|---------------|-----------------|
| 1     | Ring & Pinion Set           | 87/95 |                                       | 3.07          | 83500187        |
|       |                             | 87/95 |                                       | 3.55          | 83505480        |
|       |                             | 87/95 |                                       | 3.73          | 4746074         |
|       |                             | 87/95 |                                       | 4.10          | 83502353        |
|       |                             | 87/95 |                                       | 4.56          | 83503424        |
| 2     | Bearing Set, Carrier        | 87/95 | Includes 2 Bearings & 2 Cups          | All           | J8126500        |
| 3     | Shim Set, Carrier           | 87/95 |                                       | All           | 83500191        |
| 4     | Slinger, Oil                | 87/95 | Inner                                 | All           | 3893982         |
| 5     | Bearing Set, Pinion         | 87/95 | Inner                                 | All           | J8126499        |
| 6     | Shim Set, Pinion            | 87/95 |                                       | All           | 83500192        |
| 7     | Baffle, Pinion              | 87/95 |                                       | All           | J0934937        |
| 8     | Case Assembly, Differential | 87/89 | Includes Gear Set                     | 3.55 & Lower  | J8130755*       |
|       | <i>"</i>                    | 87/89 | Includes Gear Set                     | 3.73 & Higher | 83500169*       |
|       |                             | 90/95 | Includes Gear Set                     | 3.55 & Lower  | 5252582         |
|       |                             | 90/95 | Includes Gear Set                     | 3.73 & Higher | 5252590         |
| 9     | Case, Differential          | 90/95 | Less Gear Set; Includes 3, 12, 13, 47 | 3.55 & Lower  | J8126515        |
|       |                             | 87/95 | Less Gear Set; Includes 3, 12, 13, 47 | 3.73 & Higher | J8126496        |
| 10    | Gear Set, Differential      | 87/89 |                                       | All           | 83500190*       |
|       |                             | 90/95 |                                       | All           | 5252591         |
| 11    | Shaft, Differential         | 87/95 |                                       | All           | 5003840AA       |
| 12    | Bolt, Ring Gear             | 87/95 | Each                                  | All           | J0649454        |
|       | Bolt Kit, Ring Gear         | 87/95 | Includes 10 Bolts                     | All           | 4720891         |
| 13    | Pin, Differential Shaft     | 87/95 | Roll Type                             | All           | J0636360        |
| 14    | Bearing Set, Pinion         | 87/95 | Outer                                 | All           | J8124052        |
| 15    | Seal, Pinion                | 87/93 | w/o Yoke Slinger (See #17)            | All           | J0998092        |
|       | Seal, Pinion                | 87/95 | w/ Yoke Slinger (See #17)             | All           | 83503390        |
| 16    | Slinger, Oil                | 87/95 | Outer                                 | All           | J0636566        |
| 17    | Yoke, Pinion                | 87/93 | (OEM Had Slinger)                     | All           | J8131656        |
|       | and the second              | 87/95 | (OEM Had No Slinger)                  | All           | 83503388        |
| 18    | Strap & Bolt Kit            | 87/95 | Hex Head Bolts                        | All           | 4006698K        |
|       |                             | 87/95 | 12-Point Head Rolts                   | All           | 4006928K        |