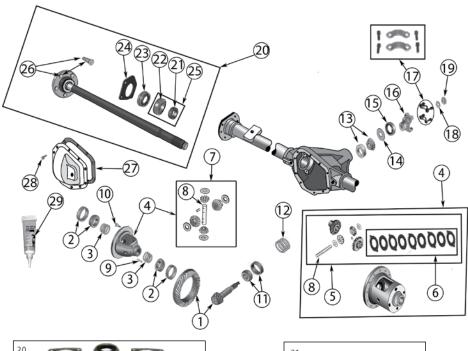

## Dana 30 Front Axle

| ltem# | Description                 | Years | Comments                              | Ratio         | Replaces Part # |
|-------|-----------------------------|-------|---------------------------------------|---------------|-----------------|
| 1     | Ring & Pinion Set           | 87/95 |                                       | 3.07          | 83500187        |
|       |                             | 87/95 |                                       | 3.55          | 83505480        |
|       |                             | 87/95 |                                       | 3.73          | 4746074         |
|       |                             | 87/95 |                                       | 4.10          | 83502353        |
|       |                             | 87/95 |                                       | 4.56          | 83503424        |
| 2     | Bearing Set, Carrier        | 87/95 | Includes 2 Bearings & 2 Cups          | All           | J8126500        |
| 3     | Shim Set, Carrier           | 87/95 |                                       | All           | 83500191        |
| 4     | Slinger, Oil                | 87/95 | Inner                                 | All           | 3893982         |
| 5     | Bearing Set, Pinion         | 87/95 | Inner                                 | All           | J8126499        |
| 6     | Shim Set, Pinion            | 87/95 |                                       | All           | 83500192        |
| 7     | Baffle, Pinion              | 87/95 |                                       | All           | J0934937        |
| 8     | Case Assembly, Differential | 87/89 | Includes Gear Set                     | 3.55 & Lower  | J8130755*       |
|       | <i>"</i>                    | 87/89 | Includes Gear Set                     | 3.73 & Higher | 83500169*       |
|       |                             | 90/95 | Includes Gear Set                     | 3.55 & Lower  | 5252582         |
|       |                             | 90/95 | Includes Gear Set                     | 3.73 & Higher | 5252590         |
| 9     | Case, Differential          | 90/95 | Less Gear Set; Includes 3, 12, 13, 47 | 3.55 & Lower  | J8126515        |
|       |                             | 87/95 | Less Gear Set; Includes 3, 12, 13, 47 | 3.73 & Higher | J8126496        |
| 10    | Gear Set, Differential      | 87/89 |                                       | All           | 83500190*       |
|       |                             | 90/95 |                                       | All           | 5252591         |
| 11    | Shaft, Differential         | 87/95 |                                       | All           | 5003840AA       |
| 12    | Bolt, Ring Gear             | 87/95 | Each                                  | All           | J0649454        |
|       | Bolt Kit, Ring Gear         | 87/95 | Includes 10 Bolts                     | All           | 4720891         |
| 13    | Pin, Differential Shaft     | 87/95 | Roll Type                             | All           | J0636360        |
| 14    | Bearing Set, Pinion         | 87/95 | Outer                                 | All           | J8124052        |
| 15    | Seal, Pinion                | 87/93 | w/o Yoke Slinger (See #17)            | All           | J0998092        |
|       | Seal, Pinion                | 87/95 | w/ Yoke Slinger (See #17)             | All           | 83503390        |
| 16    | Slinger, Oil                | 87/95 | Outer                                 | All           | J0636566        |
| 17    | Yoke, Pinion                | 87/93 | (OEM Had Slinger)                     | All           | J8131656        |
|       | and the second              | 87/95 | (OEM Had No Slinger)                  | All           | 83503388        |
| 18    | Strap & Bolt Kit            | 87/95 | Hex Head Bolts                        | All           | 4006698K        |
|       |                             | 87/95 | 12-Point Head Rolts                   | All           | 4006928K        |