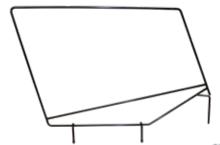

## **COMPLETE TOPS**

RT Off-Road's Complete Soft Tops are complete top packages that include everything needed to install them. Kits include: Soft Top, Windows, Bow Assembly, and all hardware. Each top also includes soft top disconnects, a soft top storage bag, and storage pockets built into the top itself. The improved frame design and bow assembly increase ease of use, and allow the tops to easily fold down when not in use.

## **OEM STYLE SOFT TOPS**

RT Off-Road's OEM Style Replacement Soft Tops are a perfect way of replacing a worn and drafty top with foggy windows and broken zippers. This direct replacement fabric top includes either clear or tinted windows. Factory frames and hardware must be reused.