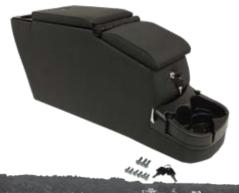

## **DELUXE LOCKING CENTER CONSOLES**

Constructed of 16ga steel and is finished in a rich hammer finish gray powder coat, this locking console compartment lid features stainless steel hinges and a padded armrest covered in marine-grade vinyl.

#### 87–95 **YJ WRANGLER**

Description Part# Includes 2 cup holders. Installed in each Console are 2 rocker switches, 1 power socket, 3 round switches, 3 fuse holders, and waterproof LED lighting; all which are RT27056 pre-wired . Some drilling required. Mounting hardware not included. Includes Keys.

RT Off-Road's Locking Center Consoles offer protection for valuables as well as convenience in additional storage space. It features 4 cup holders, a cooler insert, and a removable storage insert. The console has a padded lid for the lockable compartments and is available in three colors. Installation requires drilling into the floor. Each console includes keys and all installation hardware

#### 87–95 YJ WRANGLER

| Color Part # |         |
|--------------|---------|
| Gray         | RT27008 |
| Black Denim  | RT27009 |
| Spice        | RT27010 |

87-95 YJ WRANGLER

| Color       | Part#   |
|-------------|---------|
| Black Denim | RT27047 |