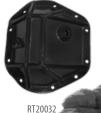

## **HEAVY-DUTY DIFFERENTIAL COVERS**

Protect valuable differentials with a Heavy–Duty Differential Cover from RT Off–Road. These Covers are constructed of 3/8" high–grade forged steel with a raised fill plug for extra oil capacity. They feature strengthening ribs to ensure a broken or peeled differential cover doesn't cut the day short. The mating surface is machined flat to ensure a leak–free fitment. All Covers are finished in a red or black powder coat and include flanged hex bolts as well as RTV.

- Constructed of 3/8" Forged Steel
- Mating surface machined flat to prevent leaks
- Raised fill plug for increased oil capacity
- Powder Coated Red or Black
- Includes hardware and RTV

## **UNIVERSAL**

| Description         | Position | Color | Part #  |
|---------------------|----------|-------|---------|
| D30 HD Differential | Front    | Red   | RT20024 |
| Cover               | FIOIIL   | Black | RT20030 |
| D35 HD Differential | Rear     | Red   | RT20025 |
| Cover               | Redi     | Black | RT20031 |
| D44 HD Differential | Rear     | Red   | RT20026 |
| Cover               | Real     | Black | RT20032 |