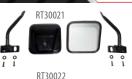

## **QUICK RELEASE MIRRORS**

RT Off-Road's Quick Release Mirrors are a great solution for those who want to drive without doors, but require side view mirrors. The gloss black powder coated brackets mount directly to the side of the upper windshield hinge. The included mirror arms and heads attach to the brackets with a thumb screw to allow for a quick release. Each Kit includes two mirrors, two arms, two brackets, and all hardware needed to mount it to the vehicle.

| Description                                                           | Replaces Part # |
|-----------------------------------------------------------------------|-----------------|
| 6" Round Mirrors, two Arms, two Brackets, all hardware to mount       | RT30020         |
| 6" Rectangular Mirrors, two Arms, two Brackets, all hardware to mount | RT30021         |
| Replacement Mirror Heads for RT30020; Round                           | RT30022         |