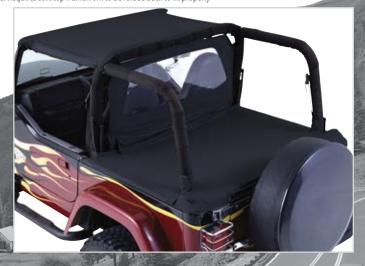

## **TAILGATE BAR & TONNEAU COVER KIT**

Replace your broken or missing tailgate bar and add a cargo cover for when the top is off. This is a dual function product that can either be used with a soft top or by itself as a Tonneau/Cargo Cover. The bar assembly slides onto a channel for both your top and the Cargo Cover. The channel allows you to quickly change from a top to the Cargo Cover. The Cargo Cover keeps the valuables that you store behind your seat out of sight. The Tailgate Bar assembly installs in minutes into the factory location.

- Tailgate Bar and retainers work with factory and most aftermarket tops.
- Black denim Cargo Cover encloses space between rear seat and tailgate.
- Includes instructions.
- Includes Tailgate Bar, retainer mounts, Cargo Cover, and all necessary hardware.
- Cargo Cover can be removed and Tailgate Bar can be used with standard soft top.

## 87–95 **YJ WRANGLER**

Part #

Color