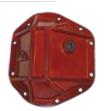

## **HEAVY-DUTY DIFFERENTIAL COVERS**

Protect valuable differentials with a Heavy–Duty Differential Cover from RT Off–Road. These Covers are constructed of 3/8" high–grade forged steel with a raised fill plug for extra oil capacity. They feature strengthening ribs to ensure a broken or peeled differential cover doesn't cut the day short. The mating surface is machined flat to ensure a leak–free fitment. All Covers are finished in a red or black powder coat and include flanged hex bolts as well as RTV.

- Constructed of 3/8" Forged Steel
- Mating surface machined flat to prevent leaks
- Raised fill plug for increased oil capacity
- Powder Coated Red or Black
- Includes hardware and RTV

## **UNIVERSAL**

| Description         | Position | Color | Part #  |
|---------------------|----------|-------|---------|
| D30 HD Differential | Front    | Red   | RT20024 |
| Cover               | FIOIIL   | Black | RT20030 |
| D35 HD Differential | Rear     | Red   | RT20025 |
| Cover               | Redi     | Black | RT20031 |
| D44 HD Differential | Rear     | Red   | RT20026 |
| Cover               | Real     | Black | RT20032 |