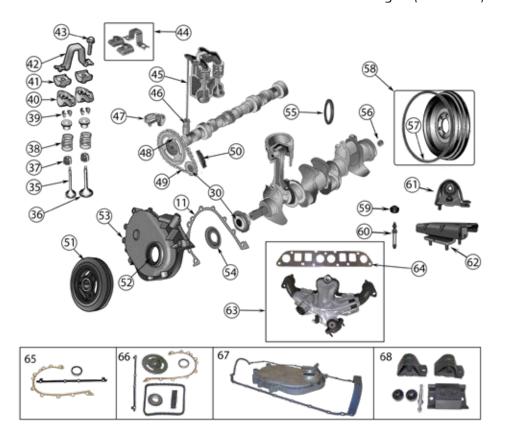

#### **ALUMINUM VALVE COVER KITS**

RT Off-Road's Engine Valve Cover Kits are a direct replacement upgrade for factory valve covers. Each Valve Cover is constructed out of aluminum. Available in an assortment of colors. Increased internal clearance allows for the use of oversized camshafts and high clearance rocker arms. Each Kit includes gasket, grommets, and additional installation hardware.

- Durable finish with polished fins and engine script
- Includes Valve Cover, Gasket, Oil Cap, Grommets, and hardware
- Some modification may be required

## 93–95 **YJ WRANGLER** with 4.0L Engine

| Color  | Part#   |
|--------|---------|
| Red    | RT35002 |
| Yellow | RT35003 |
| Black  | RT35001 |

#### THROTTLE BODY SPACER KIT

Improve the performance and fuel economy in any Jeep® vehicle with an RT Off-Road Throttle Body Spacer Kit. The heart of this Kit is a black anodized aluminum spacer that is designed to provide a smoother, faster, and more dense air charge resulting in an increase in horsepower, torque, and fuel economy. Also included in the Kit is a gasket and mounting hardware. This Kit works with both factory and aftermarket air intake systems.

#### 91-95 YJ WRANGLER

| Engine     | Part#   |
|------------|---------|
| 2.5L, 4.0L | RT35008 |