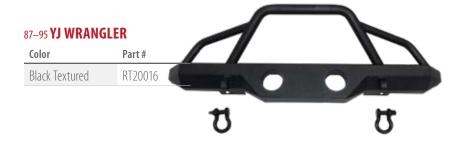

#### **HEAVY-DUTY FRONT BUMPER**

RT Off-Road's Front Bumper is a heavy duty plate steel constructed upgrade over the factory bumper. The 3/16" plate steel and tubular steel construction is protected with a durable black powder coat. Bumper has two integrated D-Ring Mounts for recovery, two fog light mounts, and additional holes for mounting lights. Includes all hardware needed for installation and is designed to install in the factory holes and require no additional drilling or modifications.

## **HEAVY-DUTY TUBE BUMPERS**

RT Off-Road's Heavy Duty Front & Rear Bumpers are a heavy-duty tubular steel constructed upgrade over the factory bumpers. The front bumper is winch ready and will serve to protect the fenders and grille of the Jeep from foreign objects. The rear bumper includes a tire carrier and a 2" receiver. Both the front and rear bumper serve as a recovery point.

| Color | Position | Description                                                             | Part #  |
|-------|----------|-------------------------------------------------------------------------|---------|
| Black | Front    | Includes a bumper and all hardware needed to install.                   | RT20009 |
| Black | Rear     | Includes a bumper with tire carrier and all hardware needed to install. | RT20004 |