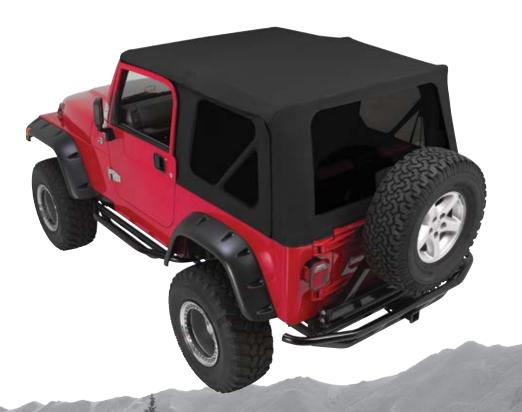

## **COMPLETE TOPS**

RT Off-Road's Complete Soft Tops are complete top packages that include everything needed to install them. Kits include: Soft Top, Windows, Bow Assembly, and all hardware. Each top also includes soft top disconnects, a soft top storage bag, and storage pockets built into the top itself. The improved frame design and bow assembly increase ease of use, and allow the tops to easily fold down when not in use.

## **OEM STYLE SOFT TOPS**

RT Off-Road's OEM Style Replacement Soft Tops are a perfect way of replacing a worn and drafty top with foggy windows and broken zippers. This direct replacement fabric top includes either clear or tinted windows. Factory frames and hardware must be reused.