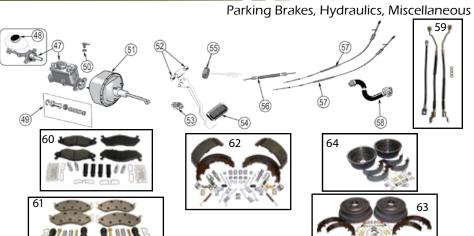

#### STAINLESS STEEL BRAKE LINE KIT

RT Off-Road Stainless Steel Brake Lines are designed for modified vehicles requiring additional length and performance. The additional length and stainless construction provides long lasting performance on modified vehicles. All Brake Lines are D.O.T. approved, 50 state legal. Each Kit includes stainless lines to replace the factory soft lines, mounting brackets, junctions blocks (if required), copper washers, and mounting hardware.

- Braided Stainless Steel Construction
- D.O.T. Approved
- Includes everything needed for installation

## 87–95 **YJ WRANGLER**

| Description   | Part #  |
|---------------|---------|
| Up to 6" Lift | RT31015 |

**COMPLETE BRAKE LINE KIT** 

NEW

Replace the rusty and leaking factory steel brake lines with RT Off–Road's Complete Brake Line Kit. Each line is constructed using NiCopp brake tube and black oxide fittings, resulting in a corrosion resistant product that can be bent to shape without any specialty tools. Each line is cut to length, flared with the correct flare style, and includes fittings to directly replace a factory steel brake line. The lines ship coiled and labeled for easy identification.

## 87-95 YJ WRANGLER w/o ABS

| Description                   | Part#   |   |
|-------------------------------|---------|---|
| Includes 7 coiled brake lines | RT31054 | Á |
|                               |         |   |

## **DISC BRAKE CONVERSION KIT**

The RT Off–Road Disc Brake Conversion Kits will convert factory Dana 35 or Dana 44 rear axles from drum to disc brake. This is a must for vehicles with oversized tires and increased accessory weight. These Kits are designed for vehicles without ABS and include all hardware, emergency brake cables, and brake hoses needed for installation.

- Dana 35 or Dana 44 axles only
- Will not work on vehicles equipped with ABS
- Converts Rear Drum Brakes to Disc Brakes
- Includes: Rotors, Pads, Calipers, Backing Plates, Shoes, Brake Hoses, and Hardware

## 91–95 **YJ WRANGLER**

| Description                           | Part #  |
|---------------------------------------|---------|
| Does Not Include Parking Brake Cables | RT31007 |

# PARKING BRAKE CABLES FOR USE WITH RT31007

RT Off-Road Disc Brake Conversion Cables are designed specifically for our Disc Brake Conversion Kits. These Cables are designed to bolt directly in place of the old factory drum emergency brake cable. Their adjusted length will however operate the new Disc Brake Conversion E-Brake mechanism. Cables are sold individually and may be position specific.

## **YJ WRANGLER**

| Year  | Description  | Part#   |
|-------|--------------|---------|
| 87–90 | Right-64.75" | RT31019 |
| 67-90 | Left-32.75"  | RT31020 |
| 01 05 | Right-69.75" | RT31021 |
| 91–95 | Left-37.5"   | RT31022 |

# HEAVY-DUTY DUAL DIAPHRAGM BRAKE BOOSTER & HIGH PRESSURE MASTER CYLINDER KITS

Replace rusty, leaky, and faulty Brake Boosters and Master Cylinders with a HD kit from RT Off-Road. Two performance level kits were designed to specifically cater to the vehicle's requirements. The larger bore Master Cylinders are designed for upgrades done to axles with larger brake calipers. The more moderate bore is designed for vehicles with factory brakes, disc brake upgrades, and vehicles that require more braking power. Each kit consists of a zinc-coated Brake Booster, Master Cylinder, bench bleeding kit, and installation instructions. Installation involves replacing the factory Brake Booster and Master Cylinder.

- Includes mounting bracket and adjustable push rod assembly where needed
- Includes installation instructions

#### **YJ WRANGLER**

| Year  | Description                                         | Part#   |
|-------|-----------------------------------------------------|---------|
|       | Aftermarket Axles; with 1–1/8" Bore MC; Without ABS | RT31017 |
| 87–90 | Stock Applications; with 1" Bore MC;<br>Without ABS | RT31018 |
| 91–95 | Aftermarket Axles; with 1–1/8" Bore MC; Without ABS | RT31010 |
| 71-95 | Stock Applications; with 1" Bore MC; Without ABS    | RT31011 |