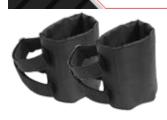

#### **GRAB BAR SETS**

| Description                                                                                                                                                     | Part#   |    |
|-----------------------------------------------------------------------------------------------------------------------------------------------------------------|---------|----|
| Deluxe Handles with molded rubber grips, heavyduty vinyl straps, three-loop design, and heavyduty hook and loop straps.                                         | RT27007 |    |
| Description                                                                                                                                                     | Part#   |    |
| Heavy-Duty Handles with molded rubber grips, triple sewn nylon straps, three loop design, hook and loop straps, and a metal buckle for strength and durability. | RT27048 | 44 |
| Description                                                                                                                                                     | Part#   |    |
| Economy Handles with soft vinyl foam grips and adjustable two-loop design.                                                                                      | RT27006 |    |
|                                                                                                                                                                 |         |    |