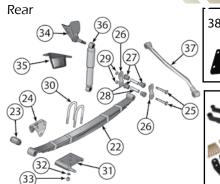

SUSPENSION SUSPENSION

## **HEAVY-DUTY GREASABLE SHACKLE KITS**

Improve the performance, durability, and look of any suspension with RT Off-Road's Heavy Duty Shackle Kits. The Shackle Plates and reinforcement Sleeves are finished in a rich black powder coat. Installation is as simple as removing the factory shackle assemblies and installing the supplied Shackles.

- Effectively lifts vehicle 3/4"
- Heavy duty plate steel construction
- Includes installation instructions

## **YJ WRANGLER**

| Years | Description                    | Part #  |
|-------|--------------------------------|---------|
| 87–95 | Front OR Rear (For 2 springs)  | RT21049 |
| 07-93 | Front AND Rear (For 4 springs) | RT21023 |