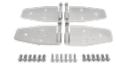

## **DOOR HINGE SETS**

RT Off-Road's Stainless Steel products offer optimal fit and finish while maintaining superior function. All Brackets, Hinges, and hardware are produced from corrosion resistant stainless steel. Each set is available in either a polished stainless steel or a rich black powder coat.

## **YJ WRANGLER**

| Year  | Color                 | Description                                     | Part #  |
|-------|-----------------------|-------------------------------------------------|---------|
| 87–95 | Ctaiplace Ctapl       | 4 Hinges; Half Door with provisions for mirrors | RT34009 |
| 87–93 | Stainless Steel       | 4 Hinges; Full Door with provisions for mirrors | RT34008 |
| 87–95 | Black Stainless Steel | 4 Hinges; Half Door with provisions for mirrors | RT34094 |
| 87–95 | - Black               | 4 Hinges; Half Door with provisions for mirrors | RT26003 |
| 87–93 | DIdCK                 | 4 Hinges; Full Door with provisions for mirrors | RT34093 |