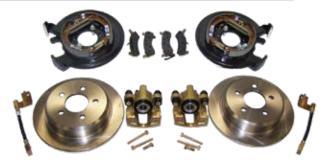

## **DISC BRAKE CONVERSION KIT**

The RT Off–Road Disc Brake Conversion Kits will convert factory Dana 35 or Dana 44 rear axles from drum to disc brake. This is a must for vehicles with oversized tires and increased accessory weight. These Kits are designed for vehicles without ABS and include all hardware, emergency brake cables, and brake hoses needed for installation.

- Dana 35 or Dana 44 axles only
- Will not work on vehicles equipped with ABS
- Converts Rear Drum Brakes to Disc Brakes
- Includes: Rotors, Pads, Calipers, Backing Plates, Shoes, Brake Hoses, and Hardware

## 91–95 **YJ WRANGLER**

| Description                           | Part #  |
|---------------------------------------|---------|
| Does Not Include Parking Brake Cables | RT31007 |