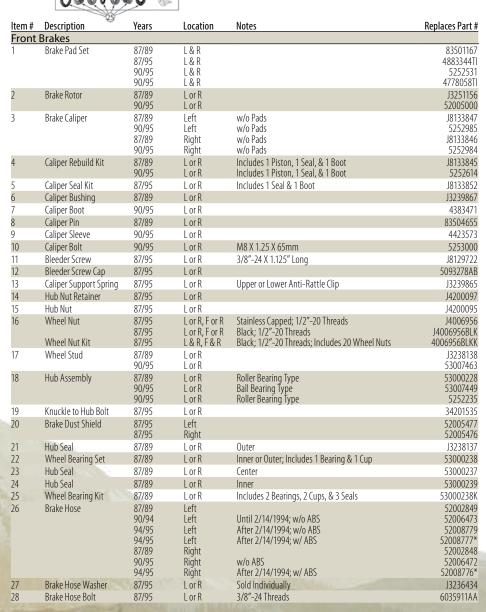

## **HIGH-PERFORMANCE BRAKE ROTOR SET**

High-Performance Brake Rotors Sets from RT Off-Road are designed for the most extreme abuse. These Brake Rotors were tested on: the steep descents in Moab, Utah; stop and go city traffic; and the long range treks in-between. Each Brake Rotor is machine slotted and cross-drilled to provide maximum cooling. This rapid cooling helps eliminate brake fade and potential warping. The design rapidly expels friction gases, debris, and water from the rotor and pad surface. You can expect greater braking response, increased performance, longer life, and a sporty new look. Includes left and right Rotors.

## 90-95 YJ WRANGLER

| Description | Part #  |
|-------------|---------|
| Front       | RT31002 |

# COMPLETE BRAKE KIT WITH DRILLED & SLOTTED ROTORS

High-Performance Brake Kit couple our cross-drilled and slotted rotors with brake pads and a hardware kit which includes such items as boots, springs, sleeves, and pins.

Replacing the pins and boots on your calipers will ensure that they will function at peak performance alongside the rotors. Everything needed to maximize braking performance, all in one box.

## 90-95 YJ WRANGLER

| Description | Part#  |
|-------------|--------|
| Front       | RT3101 |

#### STAINLESS STEEL BRAKE LINE KIT

RT Off-Road Stainless Steel Brake Lines are designed for modified vehicles requiring additional length and performance. The additional length and stainless construction provides long lasting performance on modified vehicles. All Brake Lines are D.O.T. approved, 50 state legal. Each Kit includes stainless lines to replace the factory soft lines, mounting brackets, junctions blocks (if required), copper washers, and mounting hardware.

- Braided Stainless Steel Construction
- D.O.T. Approved
- Includes everything needed for installation

## 87–95 **YJ WRANGLER**

| Description   | Part #  |
|---------------|---------|
| Up to 6" Lift | RT31015 |

**COMPLETE BRAKE LINE KIT** 

NEW

Replace the rusty and leaking factory steel brake lines with RT Off–Road's Complete Brake Line Kit. Each line is constructed using NiCopp brake tube and black oxide fittings, resulting in a corrosion resistant product that can be bent to shape without any specialty tools. Each line is cut to length, flared with the correct flare style, and includes fittings to directly replace a factory steel brake line. The lines ship coiled and labeled for easy identification.

## 87-95 YJ WRANGLER w/o ABS

| Description                   | Part#   |   |
|-------------------------------|---------|---|
| Includes 7 coiled brake lines | RT31054 | Á |
|                               |         |   |

## **DISC BRAKE CONVERSION KIT**

The RT Off–Road Disc Brake Conversion Kits will convert factory Dana 35 or Dana 44 rear axles from drum to disc brake. This is a must for vehicles with oversized tires and increased accessory weight. These Kits are designed for vehicles without ABS and include all hardware, emergency brake cables, and brake hoses needed for installation.

- Dana 35 or Dana 44 axles only
- Will not work on vehicles equipped with ABS
- Converts Rear Drum Brakes to Disc Brakes
- Includes: Rotors, Pads, Calipers, Backing Plates, Shoes, Brake Hoses, and Hardware

## 91–95 **YJ WRANGLER**

| Description                           | Part #  |
|---------------------------------------|---------|
| Does Not Include Parking Brake Cables | RT31007 |

# PARKING BRAKE CABLES FOR USE WITH RT31007

RT Off-Road Disc Brake Conversion Cables are designed specifically for our Disc Brake Conversion Kits. These Cables are designed to bolt directly in place of the old factory drum emergency brake cable. Their adjusted length will however operate the new Disc Brake Conversion E-Brake mechanism. Cables are sold individually and may be position specific.

## **YJ WRANGLER**

| Year  | Description  | Part#   |
|-------|--------------|---------|
| 87–90 | Right-64.75" | RT31019 |
| 67-90 | Left-32.75"  | RT31020 |
| 01 05 | Right-69.75" | RT31021 |
| 91–95 | Left-37.5"   | RT31022 |

# HEAVY-DUTY DUAL DIAPHRAGM BRAKE BOOSTER & HIGH PRESSURE MASTER CYLINDER KITS

Replace rusty, leaky, and faulty Brake Boosters and Master Cylinders with a HD kit from RT Off-Road. Two performance level kits were designed to specifically cater to the vehicle's requirements. The larger bore Master Cylinders are designed for upgrades done to axles with larger brake calipers. The more moderate bore is designed for vehicles with factory brakes, disc brake upgrades, and vehicles that require more braking power. Each kit consists of a zinc-coated Brake Booster, Master Cylinder, bench bleeding kit, and installation instructions. Installation involves replacing the factory Brake Booster and Master Cylinder.

- Includes mounting bracket and adjustable push rod assembly where needed
- Includes installation instructions

#### **YJ WRANGLER**

| Year  | Description                                         | Part#   |
|-------|-----------------------------------------------------|---------|
|       | Aftermarket Axles; with 1–1/8" Bore MC; Without ABS | RT31017 |
| 87–90 | Stock Applications; with 1" Bore MC;<br>Without ABS | RT31018 |
| 91–95 | Aftermarket Axles; with 1–1/8" Bore MC; Without ABS | RT31010 |
| 71-95 | Stock Applications; with 1" Bore MC; Without ABS    | RT31011 |