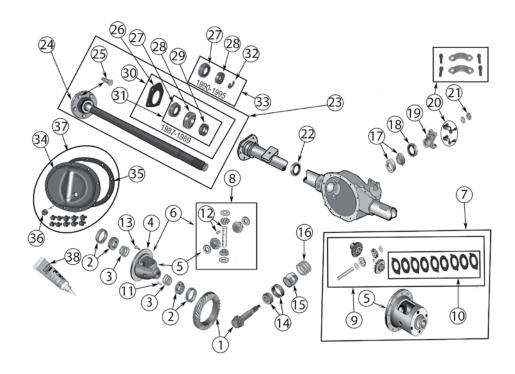

## Dana 30 Front Axle

| ltem# | Description                 | Years | Comments                              | Ratio         | Replaces Part # |
|-------|-----------------------------|-------|---------------------------------------|---------------|-----------------|
| 1     | Ring & Pinion Set           | 87/95 |                                       | 3.07          | 83500187        |
|       |                             | 87/95 |                                       | 3.55          | 83505480        |
|       |                             | 87/95 |                                       | 3.73          | 4746074         |
|       |                             | 87/95 |                                       | 4.10          | 83502353        |
|       |                             | 87/95 |                                       | 4.56          | 83503424        |
| 2     | Bearing Set, Carrier        | 87/95 | Includes 2 Bearings & 2 Cups          | All           | J8126500        |
| 3     | Shim Set, Carrier           | 87/95 |                                       | All           | 83500191        |
| 4     | Slinger, Oil                | 87/95 | Inner                                 | All           | 3893982         |
| 5     | Bearing Set, Pinion         | 87/95 | Inner                                 | All           | J8126499        |
| 6     | Shim Set, Pinion            | 87/95 |                                       | All           | 83500192        |
| 7     | Baffle, Pinion              | 87/95 |                                       | All           | J0934937        |
| 8     | Case Assembly, Differential | 87/89 | Includes Gear Set                     | 3.55 & Lower  | J8130755*       |
|       | <i>"</i>                    | 87/89 | Includes Gear Set                     | 3.73 & Higher | 83500169*       |
|       |                             | 90/95 | Includes Gear Set                     | 3.55 & Lower  | 5252582         |
|       |                             | 90/95 | Includes Gear Set                     | 3.73 & Higher | 5252590         |
| 9     | Case, Differential          | 90/95 | Less Gear Set; Includes 3, 12, 13, 47 | 3.55 & Lower  | J8126515        |
|       |                             | 87/95 | Less Gear Set; Includes 3, 12, 13, 47 | 3.73 & Higher | J8126496        |
| 10    | Gear Set, Differential      | 87/89 |                                       | All           | 83500190*       |
|       |                             | 90/95 |                                       | All           | 5252591         |
| 11    | Shaft, Differential         | 87/95 |                                       | All           | 5003840AA       |
| 12    | Bolt, Ring Gear             | 87/95 | Each                                  | All           | J0649454        |
|       | Bolt Kit, Ring Gear         | 87/95 | Includes 10 Bolts                     | All           | 4720891         |
| 13    | Pin, Differential Shaft     | 87/95 | Roll Type                             | All           | J0636360        |
| 14    | Bearing Set, Pinion         | 87/95 | Outer                                 | All           | J8124052        |
| 15    | Seal, Pinion                | 87/93 | w/o Yoke Slinger (See #17)            | All           | J0998092        |
|       | Seal, Pinion                | 87/95 | w/ Yoke Slinger (See #17)             | All           | 83503390        |
| 16    | Slinger, Oil                | 87/95 | Outer                                 | All           | J0636566        |
| 17    | Yoke, Pinion                | 87/93 | (OEM Had Slinger)                     | All           | J8131656        |
|       | and the second              | 87/95 | (OEM Had No Slinger)                  | All           | 83503388        |
| 18    | Strap & Bolt Kit            | 87/95 | Hex Head Bolts                        | All           | 4006698K        |
|       |                             | 87/95 | 12-Point Head Rolts                   | All           | 4006928K        |