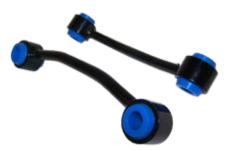

#### PERFORMANCE SWAY BAR LINKS

RT Off-Road's Sway Bar Links are an affordable upgrade that increase performance and handling. Not only will your vehicle perform better with our upgraded polyurethane bushing and boots, but the product will last longer than the factory rubber pieces it replaces. All Sway Bar Links install in place of the factory link.

- Black powder coated body with blue polyurethane boots and bushings
- Polyurethane bushings provide long lasting performance and handling
- Installs using factory hardware
- Designed for factory height vehicles

## 87-95 YJ WRANGLER

| Location | Quantity | Part#   |
|----------|----------|---------|
| Front    | Single   | RT21024 |
|          | Set of 2 | RT21025 |