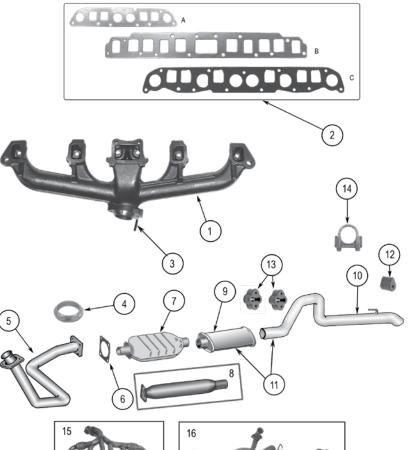

## STAINLESS STEEL HEADER KIT

- 1/2"Thick Flanges at Cylinder Head and Front Pipe
- Primaries are manufactured of 1–1/2" diameter polished, mandrel-bent 304 stainless steel tubing. They meet at a 6–to–1 polished 304 stainless steel collector, which improves exhaust flow through the entire operating range of the engine.
- The primaries are fully welded to the flanges and collector, resulting in an extremely strong and leak-free Header
- The outlet of the collector is made of polished, mandrel-bent 304 stainless steel with a 2-1/2" diameter.
- Increased horsepower, torque, throttle response, and fuel mileage along with years of worry-free operation.
- Installation is straight forward with no cutting, grinding, or welding needed.

## 91–95 **YJ WRANGLER** w/ 4.0L Engine

| Description                  | Part#   |
|------------------------------|---------|
| Stainless Steel Kit          | RT36001 |
| Stainless Steel; Header Only | RT36002 |