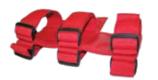

## **DRINK HOLDER SET**

| Description                                                                                                                                                                | Part #  |
|----------------------------------------------------------------------------------------------------------------------------------------------------------------------------|---------|
| Includes a pair of insulated Drink Holders designed to hold a variety of bottles and can sizes. They mount via hook and loop straps to any vehicle with roll bars up to 3" | RT27044 |