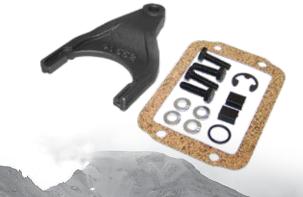

## **SHIFT FORK KIT**

Upgrade over the failure–prone factory aluminum shift fork with RT Off–Road's Heavy Duty Front Axle Shift Fork Kit. The included shift fork is manufactured out of cast iron and directly replaces the factory shift fork. This kit includes all of the gaskets, clips, snap rings, and hardware needed to complete the service.

| Description                                                                                                 | Part #  |
|-------------------------------------------------------------------------------------------------------------|---------|
| Fits Dana 30 Front Axle with factory disconnect; Includes HD Fork, Gasket, Clips, Snap Rings, and Hardware. | RT23004 |