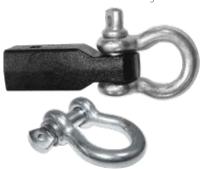

All Receivers are 2" and D-Rings are 3/4" unless otherwise stated.

| Description                 |         |
|-----------------------------|---------|
| Stainless Steel D-Ring      | RT33002 |
| Galvanized Steel D-Ring     | RT33001 |
| 5/8" Stainless Steel D-Ring | RT33003 |
| 1 Receiver and 3 D-Rings    | RT33011 |
| 1 Receiver and 2 D-Rings    | RT33010 |
| 1 Receiver and 1 D-Ring     | RT33009 |
| 2 D-Rings                   | RT33005 |

#### **D-RING AND RECEIVER KITS**

| Description                           | Part#   |
|---------------------------------------|---------|
| 1 Rubber Spacer                       | RT33007 |
| 2 Rubber Spacers                      | RT33008 |
| 1 Stainless Steel D-Ring with spacers | RT33004 |
| 1 Receiver and 1 D-Ring with spacers  | RT33012 |
| 2 D-Rings with spacers                | RT33006 |