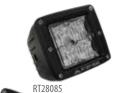

#### **LED CUBE LIGHTS**

These Durable 3" Cube Lights are made of a die cast aluminum body with a Polycarbonate Lens. Each Cube features 4 5-watt Philips® LEDs that produces 1236 lumens.

- Universal mounting brackets with stainless steel hardware included
- Includes wiring pigtail

## UNIVERSAL

| Description         | Part #  |
|---------------------|---------|
| 3" Cube Flood Light | RT28085 |
| 3" Cube Spot Light  | RT28086 |