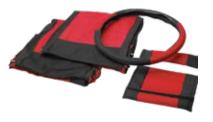

## **SEAT COVERS SETS**

These easy to install seat covers are made from durable polycanvas.

The front seat sets include 2 front seat covers, 2 shoulder harness belt pads and a steering wheel cover. The Seat Covers have adjustable side lace-up draw cords that create a snug fit. Front and side mounted zippered mesh pockets add convenient storage space. Large rear pockets add additional rear access storage space. Included rear carabiner clip is handy for hanging and securing small items. The Steering Wheel Cover installs in seconds without glue or tape. The rubberized interior of the Steering Wheel Cover allows for exceptional grip.

The rear seat sets include one bench Seat Cover and two Shoulder Harness Belt Pads. There is a large storage pocket on the back side of the seat cover.

| Color           | Position | Part #   |
|-----------------|----------|----------|
| Diagle 0. Crean | Front    | SC10021  |
| Black & Gray    | Rear     | SCP20121 |
| DI- J. O. D. J  | Front    | SC10030  |
| Black & Red     | Rear     | SCP20130 |