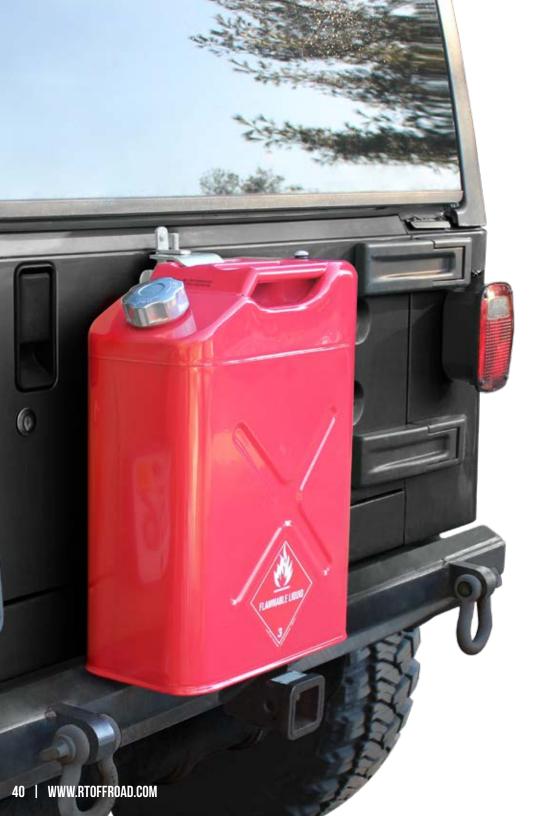

## **JERRY CANS**

| Description                                                                                                                              | Part#   |  |
|------------------------------------------------------------------------------------------------------------------------------------------|---------|--|
| Red—5.4 gallon metal can include a plastic pour spout, vent, and a travel cap. DOT COMPLIANT, UN approved. US Forest Service accepted.   | RT26010 |  |
| Olive—5.4 gallon metal can include a plastic pour spout, vent, and a travel cap. DOT COMPLIANT, UN approved. US Forest Service accepted. | RT26009 |  |
| Note: Universal Mount, Part #PT26012 (7ing Einigh and Lockable) sold congrately                                                          |         |  |