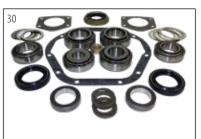

## Dana 30 Front Axle

| ltem# | Description                 | Years | Comments                              | Ratio         | Replaces Part # |
|-------|-----------------------------|-------|---------------------------------------|---------------|-----------------|
| 1     | Ring & Pinion Set           | 87/95 |                                       | 3.07          | 83500187        |
|       |                             | 87/95 |                                       | 3.55          | 83505480        |
|       |                             | 87/95 |                                       | 3.73          | 4746074         |
|       |                             | 87/95 |                                       | 4.10          | 83502353        |
|       |                             | 87/95 |                                       | 4.56          | 83503424        |
| 2     | Bearing Set, Carrier        | 87/95 | Includes 2 Bearings & 2 Cups          | All           | J8126500        |
| 3     | Shim Set, Carrier           | 87/95 |                                       | All           | 83500191        |
| 4     | Slinger, Oil                | 87/95 | Inner                                 | All           | 3893982         |
| 5     | Bearing Set, Pinion         | 87/95 | Inner                                 | All           | J8126499        |
| 6     | Shim Set, Pinion            | 87/95 |                                       | All           | 83500192        |
| 7     | Baffle, Pinion              | 87/95 |                                       | All           | J0934937        |
| 8     | Case Assembly, Differential | 87/89 | Includes Gear Set                     | 3.55 & Lower  | J8130755*       |
|       | <i>"</i>                    | 87/89 | Includes Gear Set                     | 3.73 & Higher | 83500169*       |
|       |                             | 90/95 | Includes Gear Set                     | 3.55 & Lower  | 5252582         |
|       |                             | 90/95 | Includes Gear Set                     | 3.73 & Higher | 5252590         |
| 9     | Case, Differential          | 90/95 | Less Gear Set; Includes 3, 12, 13, 47 | 3.55 & Lower  | J8126515        |
|       |                             | 87/95 | Less Gear Set; Includes 3, 12, 13, 47 | 3.73 & Higher | J8126496        |
| 10    | Gear Set, Differential      | 87/89 |                                       | All           | 83500190*       |
|       |                             | 90/95 |                                       | All           | 5252591         |
| 11    | Shaft, Differential         | 87/95 |                                       | All           | 5003840AA       |
| 12    | Bolt, Ring Gear             | 87/95 | Each                                  | All           | J0649454        |
|       | Bolt Kit, Ring Gear         | 87/95 | Includes 10 Bolts                     | All           | 4720891         |
| 13    | Pin, Differential Shaft     | 87/95 | Roll Type                             | All           | J0636360        |
| 14    | Bearing Set, Pinion         | 87/95 | Outer                                 | All           | J8124052        |
| 15    | Seal, Pinion                | 87/93 | w/o Yoke Slinger (See #17)            | All           | J0998092        |
|       | Seal, Pinion                | 87/95 | w/ Yoke Slinger (See #17)             | All           | 83503390        |
| 16    | Slinger, Oil                | 87/95 | Outer                                 | All           | J0636566        |
| 17    | Yoke, Pinion                | 87/93 | (OEM Had Slinger)                     | All           | J8131656        |
|       | and the second              | 87/95 | (OEM Had No Slinger)                  | All           | 83503388        |
| 18    | Strap & Bolt Kit            | 87/95 | Hex Head Bolts                        | All           | 4006698K        |
|       |                             | 87/95 | 12-Point Head Rolts                   | All           | 4006928K        |