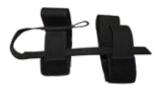

#### **GRAB BAR SETS**

| Description                                                                                                                                                     | Part#   |    |
|-----------------------------------------------------------------------------------------------------------------------------------------------------------------|---------|----|
| Deluxe Handles with molded rubber grips, heavyduty vinyl straps, three-loop design, and heavyduty hook and loop straps.                                         | RT27007 |    |
| Description                                                                                                                                                     | Part#   |    |
| Heavy-Duty Handles with molded rubber grips, triple sewn nylon straps, three loop design, hook and loop straps, and a metal buckle for strength and durability. | RT27048 | 44 |
| Description                                                                                                                                                     | Part#   |    |
| Economy Handles with soft vinyl foam grips and adjustable two-loop design.                                                                                      | RT27006 |    |
|                                                                                                                                                                 |         |    |