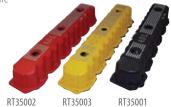

#### **ALUMINUM VALVE COVER KITS**

RT Off-Road's Engine Valve Cover Kits are a direct replacement upgrade for factory valve covers. Each Valve Cover is constructed out of aluminum. Available in an assortment of colors. Increased internal clearance allows for the use of oversized camshafts and high clearance rocker arms. Each Kit includes gasket, grommets, and additional installation hardware.

- Durable finish with polished fins and engine script
- Includes Valve Cover, Gasket, Oil Cap, Grommets, and hardware
- Some modification may be required

## 93–95 **YJ WRANGLER** with 4.0L Engine

| Color  | Part#   |
|--------|---------|
| Red    | RT35002 |
| Yellow | RT35003 |
| Black  | RT35001 |