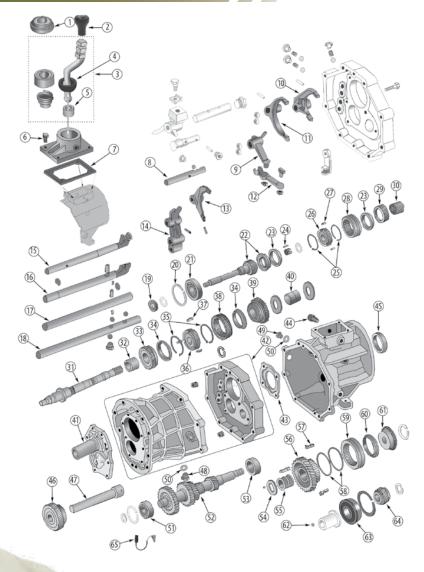

|       |                                                 | 11-5-88/95 | AX4, AX5; w/ Gas Engine                | 83506020        |
| 18    | Blocking Ring, 3rd, 4th & 5th Gear Synchronizer | 87/95      | AX4, AX5                               | 83500566        |
| 19    | Needle Bearing, Input Shaft                     | 87/95      | AX4, AX5; 13 Required                  | 83502680        |
| 20    | Spring, 3rd & 4th Gear Synchronizer             | 87/95      | AX4, AX5                               | 83500568        |
| 21    | Hub, 3rd & 4th Gear Synchronizer                | 87/11-5-88 | AX4, AX5                               | 83500562        |
|       |                                                 | 11-6-88/95 | AX4, AX5                               | 83506027        |

AX15



| New# | Description                | Years | Comments | Replaces Part #