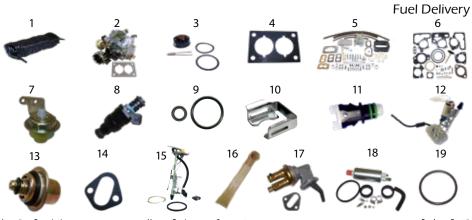

## **JERRY CANS**

| Description                                                                                                                              | Part#   |  |
|------------------------------------------------------------------------------------------------------------------------------------------|---------|--|
| Red—5.4 gallon metal can include a plastic pour spout, vent, and a travel cap. DOT COMPLIANT, UN approved. US Forest Service accepted.   | RT26010 |  |
| Olive—5.4 gallon metal can include a plastic pour spout, vent, and a travel cap. DOT COMPLIANT, UN approved. US Forest Service accepted. | RT26009 |  |
| Note: Universal Mount, Part #PT26012 (7ing Einigh and Lockable) sold congrately                                                          |         |  |

## **REPLACEMENT PARTS FOR JERRY CANS**

| Description | Part#   |
|-------------|---------|
| Сар         | RT26011 |
| Vent Cap    | RT26014 |
| Spout       | RT26013 |

## **JERRY CAN MOUNTS**

| Description      | Part#   |
|------------------|---------|
| Mounting Bracket | RT26012 |
| Mount with strap | RT26088 |