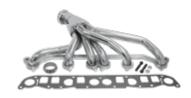

## STAINLESS STEEL HEADER KIT

- 1/2"Thick Flanges at Cylinder Head and Front Pipe
- Primaries are manufactured of 1–1/2" diameter polished, mandrel-bent 304 stainless steel tubing. They meet at a 6–to–1 polished 304 stainless steel collector, which improves exhaust flow through the entire operating range of the engine.
- The primaries are fully welded to the flanges and collector, resulting in an extremely strong and leak-free Header
- The outlet of the collector is made of polished, mandrel-bent 304 stainless steel with a 2-1/2" diameter.
- Increased horsepower, torque, throttle response, and fuel mileage along with years of worry-free operation.
- Installation is straight forward with no cutting, grinding, or welding needed.

## 91–95 **YJ WRANGLER** w/ 4.0L Engine

| Description                  | Part#   |
|------------------------------|---------|
| Stainless Steel Kit          | RT36001 |
| Stainless Steel; Header Only | RT36002 |