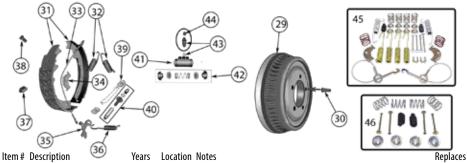

## **DISC BRAKE CONVERSION KIT**

The RT Off–Road Disc Brake Conversion Kits will convert factory Dana 35 or Dana 44 rear axles from drum to disc brake. This is a must for vehicles with oversized tires and increased accessory weight. These Kits are designed for vehicles without ABS and include all hardware, emergency brake cables, and brake hoses needed for installation.

- Dana 35 or Dana 44 axles only
- Will not work on vehicles equipped with ABS
- Converts Rear Drum Brakes to Disc Brakes
- Includes: Rotors, Pads, Calipers, Backing Plates, Shoes, Brake Hoses, and Hardware

## 91–95 **YJ WRANGLER**

| Description                           | Part #  |
|---------------------------------------|---------|
| Does Not Include Parking Brake Cables | RT31007 |