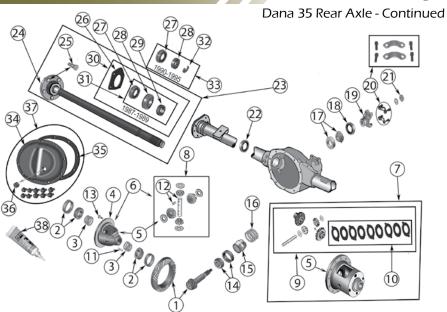

## Dana 30 Front Axle

| ltem# | Description                 | Years | Comments                              | Ratio         | Replaces Part # |
|-------|-----------------------------|-------|---------------------------------------|---------------|-----------------|
| 1     | Ring & Pinion Set           | 87/95 |                                       | 3.07          | 83500187        |
|       |                             | 87/95 |                                       | 3.55          | 83505480        |
|       |                             | 87/95 |                                       | 3.73          | 4746074         |
|       |                             | 87/95 |                                       | 4.10          | 83502353        |
|       |                             | 87/95 |                                       | 4.56          | 83503424        |
| 2     | Bearing Set, Carrier        | 87/95 | Includes 2 Bearings & 2 Cups          | All           | J8126500        |
| 3     | Shim Set, Carrier           | 87/95 |                                       | All           | 83500191        |
| 4     | Slinger, Oil                | 87/95 | Inner                                 | All           | 3893982         |
| 5     | Bearing Set, Pinion         | 87/95 | Inner                                 | All           | J8126499        |
| 6     | Shim Set, Pinion            | 87/95 |                                       | All           | 83500192        |
| 7     | Baffle, Pinion              | 87/95 |                                       | All           | J0934937        |
| 8     | Case Assembly, Differential | 87/89 | Includes Gear Set                     | 3.55 & Lower  | J8130755*       |
|       | <i>"</i>                    | 87/89 | Includes Gear Set                     | 3.73 & Higher | 83500169*       |
|       |                             | 90/95 | Includes Gear Set                     | 3.55 & Lower  | 5252582         |
|       |                             | 90/95 | Includes Gear Set                     | 3.73 & Higher | 5252590         |
| 9     | Case, Differential          | 90/95 | Less Gear Set; Includes 3, 12, 13, 47 | 3.55 & Lower  | J8126515        |
|       |                             | 87/95 | Less Gear Set; Includes 3, 12, 13, 47 | 3.73 & Higher | J8126496        |
| 10    | Gear Set, Differential      | 87/89 |                                       | All           | 83500190*       |
|       |                             | 90/95 |                                       | All           | 5252591         |
| 11    | Shaft, Differential         | 87/95 |                                       | All           | 5003840AA       |
| 12    | Bolt, Ring Gear             | 87/95 | Each                                  | All           | J0649454        |
|       | Bolt Kit, Ring Gear         | 87/95 | Includes 10 Bolts                     | All           | 4720891         |
| 13    | Pin, Differential Shaft     | 87/95 | Roll Type                             | All           | J0636360        |
| 14    | Bearing Set, Pinion         | 87/95 | Outer                                 | All           | J8124052        |
| 15    | Seal, Pinion                | 87/93 | w/o Yoke Slinger (See #17)            | All           | J0998092        |
|       | Seal, Pinion                | 87/95 | w/ Yoke Slinger (See #17)             | All           | 83503390        |
| 16    | Slinger, Oil                | 87/95 | Outer                                 | All           | J0636566        |
| 17    | Yoke, Pinion                | 87/93 | (OEM Had Slinger)                     | All           | J8131656        |
|       | and the second              | 87/95 | (OEM Had No Slinger)                  | All           | 83503388        |
| 18    | Strap & Bolt Kit            | 87/95 | Hex Head Bolts                        | All           | 4006698K        |
|       |                             | 87/95 | 12-Point Head Rolts                   | All           | 4006928K        |