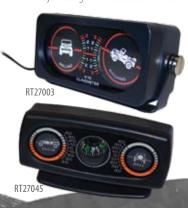

#### **CLINOMETERS**

RT Off-Road's Clinometers are an awesome way of ensuring that passengers are safer while off-road. They include a roll gauge which will tell how off-camber the vehicle is at all times, along with a pitch gauge which will show how steep of an incline or decline is being conquered. These Clinometers are easy to install and adjust using the included adhesive backed base. Fits all vehicles.

| Description                                                 | Part#   |
|-------------------------------------------------------------|---------|
| Roll and Pitch Gauge with CJ Graphics                       | RT27003 |
| Roll, Pitch Gauge and Compass with JK<br>Wrangler™ Graphics | RT27045 |