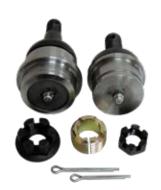

## **HEAVY-DUTY BALL JOINT SET**

The "Heavy-Duty" description is more than accurate with these Ball Joints. The newlydesigned Joint is leaps ahead of the OE plastic bushings plagued with premature failure. These HD Ball Joints were manufactured with sintered metallic bushings. This new bushing is highly resistant to wear and damage. The assembly is greasable to extend the life of the already durable bushings specifically engineered for vehicles with larger tires, lift kits, and heavier accessories. They install without any fabrication or modification to the factory mounts using tools that can be purchased or rented at a local parts store. The HD Ball Joints are also backed with an industry leading 12-month warranty.

#### 87-95 YJ WRANGLER

| Description                        | Part#   |
|------------------------------------|---------|
| Set includes 1 Upper and 1         |         |
| Lower Ball Joint with all hardware | RT21003 |
| needed for installation.           |         |