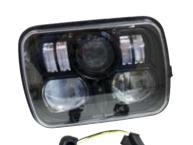

## **HALOGEN LAMP CONVERSION KIT**

The RT Off-Road Lamp Conversions are an upgrade for the conventional factory sealed beam headlamps. Included in the Headlight Conversion Kit are two halogen bulbs and two cast housings with clear glass lenses. RT Off-Road's Halogen Light Conversion Kit is D.O.T. and SAE compliant.

- Pair of 7" Rectangular
- H4 55/60W Bulbs
- Cast Housing
- Clear Glass Lens
- Meets DOT/SAE

## 87–95 **YJ WRANGLER**

| Description                        | Part #  |
|------------------------------------|---------|
| amps; 200MM Rectangular Assemblies | RT28005 |

RT28010