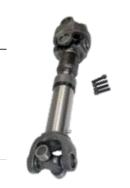

## **SLIP YOKE ELIMINATOR KIT**

Eliminate drive line vibrations and increase the strength of your NP231 with RT Off-Road's Slip Yoke Eliminator Kit. Each Kit includes a replacement output housing, heavy duty main shaft, rear output yoke designed for a double-cardan drive shaft, and all necessary hardware. The installation can be performed with the transfer case in or out of the vehicle with basic hand tools. Engineered to function with the factory speedometer sensor/cable and vacuum shift sensor.

## 87–95 **YJ WRANGLER**

| Description                                            | Part#   |
|--------------------------------------------------------|---------|
| • Fits all Jeep® NP231 transfer cases                  |         |
| • Converts factory rear slip yoke to a CV              |         |
| style output                                           | RT24005 |
| • Features 1-3/8" 32-Spline Main Shaft                 |         |
| <ul> <li>Includes installation instructions</li> </ul> |         |