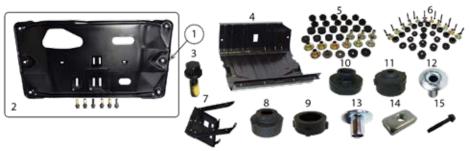

## **HEAVY-DUTY FUEL TANK SKID PLATE**

Replace the factory stamped sheet metal Fuel Tank Skid Plate with RT Off-Road's Heavy Duty Fuel Tank Skid Plate. These Skid Plates are constructed of 10 gauge steel and are coated with a rich black powder coat. They feature drain holes to prevent water from pooling into the Skid Plate. These Skid Plates are a direct bolt in design using the original mounting holes and fuel tank straps. Mounting hardware and fuel tank straps are not included.