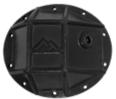

## **HEAVY-DUTY DIFFERENTIAL COVERS**

Protect valuable differentials with a Heavy–Duty Differential Cover from RT Off–Road. These Covers are constructed of 3/8" high–grade forged steel with a raised fill plug for extra oil capacity. They feature strengthening ribs to ensure a broken or peeled differential cover doesn't cut the day short. The mating surface is machined flat to ensure a leak–free fitment. All Covers are finished in a red or black powder coat and include flanged hex bolts as well as RTV.

- Constructed of 3/8" Forged Steel
- Mating surface machined flat to prevent leaks
- Raised fill plug for increased oil capacity
- Powder Coated Red or Black
- Includes hardware and RTV

## **UNIVERSAL**

| Description         | Position | Color | Part #  |
|---------------------|----------|-------|---------|
| D30 HD Differential | Front    | Red   | RT20024 |
| Cover               | FIOIIL   | Black | RT20030 |
| D35 HD Differential | Rear     | Red   | RT20025 |
| Cover               | Redi     | Black | RT20031 |
| D44 HD Differential | Rear     | Red   | RT20026 |
| Cover               | Real     | Black | RT20032 |