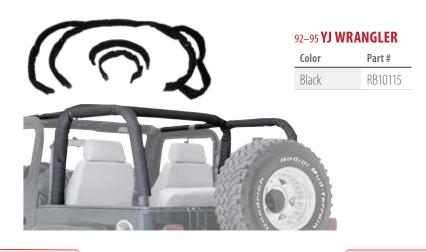

#### **BOWLESS SOFT TOP**

RT Off-Road's Bowless Soft Top installs directly over the factory roll bar. It requires no additional supports and still maintains a snug fit. When the side and rear windows are removed, the top converts into an open air safari top.

## 92–95 **YJ WRANGLER**

| Color         | Product Description                                    | Part#     |
|---------------|--------------------------------------------------------|-----------|
| Black Diamond | Soft Upper Doors w/ Tinted Windows and Storage Pockets | BRT10135T |