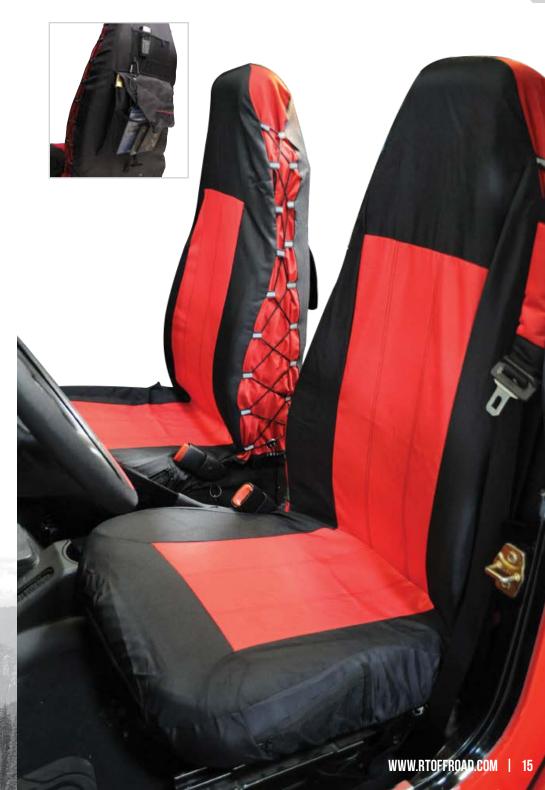

## **SEAT COVERS SETS**

These easy to install seat covers are made from durable polycanvas.

The front seat sets include 2 front seat covers, 2 shoulder harness belt pads and a steering wheel cover. The Seat Covers have adjustable side lace-up draw cords that create a snug fit. Front and side mounted zippered mesh pockets add convenient storage space. Large rear pockets add additional rear access storage space. Included rear carabiner clip is handy for hanging and securing small items. The Steering Wheel Cover installs in seconds without glue or tape. The rubberized interior of the Steering Wheel Cover allows for exceptional grip.

The rear seat sets include one bench Seat Cover and two Shoulder Harness Belt Pads. There is a large storage pocket on the back side of the seat cover.

| Color           | Position | Part #   |
|-----------------|----------|----------|
| Diagle 0. Crean | Front    | SC10021  |
| Black & Gray    | Rear     | SCP20121 |
| DI- J. O. D. J  | Front    | SC10030  |
| Black & Red     | Rear     | SCP20130 |