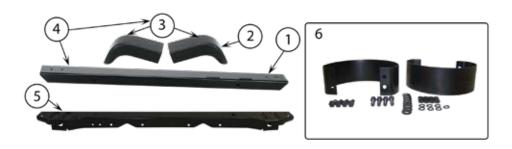

## **TAILGATE BAR & TONNEAU COVER KIT**

Replace your broken or missing tailgate bar and add a cargo cover for when the top is off. This is a dual function product that can either be used with a soft top or by itself as a Tonneau/Cargo Cover. The bar assembly slides onto a channel for both your top and the Cargo Cover. The channel allows you to quickly change from a top to the Cargo Cover. The Cargo Cover keeps the valuables that you store behind your seat out of sight. The Tailgate Bar assembly installs in minutes into the factory location.

- Tailgate Bar and retainers work with factory and most aftermarket tops.
- Black denim Cargo Cover encloses space between rear seat and tailgate.
- Includes instructions.
- Includes Tailgate Bar, retainer mounts, Cargo Cover, and all necessary hardware.
- Cargo Cover can be removed and Tailgate Bar can be used with standard soft top.

## 87–95 **YJ WRANGLER**

Part #

Color