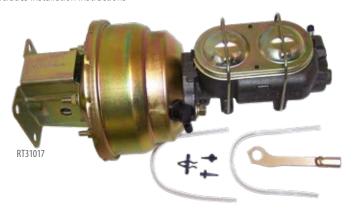

# HEAVY-DUTY DUAL DIAPHRAGM BRAKE BOOSTER & HIGH PRESSURE MASTER CYLINDER KITS

Replace rusty, leaky, and faulty Brake Boosters and Master Cylinders with a HD kit from RT Off-Road. Two performance level kits were designed to specifically cater to the vehicle's requirements. The larger bore Master Cylinders are designed for upgrades done to axles with larger brake calipers. The more moderate bore is designed for vehicles with factory brakes, disc brake upgrades, and vehicles that require more braking power. Each kit consists of a zinc-coated Brake Booster, Master Cylinder, bench bleeding kit, and installation instructions. Installation involves replacing the factory Brake Booster and Master Cylinder.

#### **YJ WRANGLER**

| Year  | Description                                         | Part#   |
|-------|-----------------------------------------------------|---------|
|       | Aftermarket Axles; with 1–1/8" Bore MC; Without ABS | RT31017 |
| 87–90 | Stock Applications; with 1" Bore MC;<br>Without ABS | RT31018 |
| 91–95 | Aftermarket Axles; with 1–1/8" Bore MC; Without ABS | RT31010 |
| 71-95 | Stock Applications; with 1" Bore MC; Without ABS    | RT31011 |