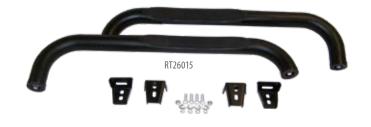

## **TUBE SIDE STEPS**

RT Off-Road's Side Steps will make entering and exiting the vehicle much easier while improving side protection from obstacles. Installation is a breeze using the factory body mounting bolts to mount the Steps to the vehicle. Each Kit includes left and right steps, mounting brackets, hardware, and installation instructions.

- Durable, black powder coat finish
- No-Slip flats for entering and exiting the vehicle
- 3" Diameter Tubes
- Works with vehicles with (or without) a body lift
- Easy No-Drill Installation

| Description    | Part #  |
|----------------|---------|
| Matte Black    | RT26015 |
| Black Textured | RT26016 |