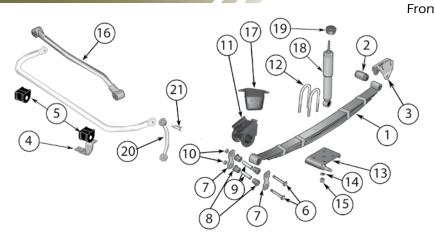

SUSPENSION SUSPENSION

## **HEAVY-DUTY GREASABLE SHACKLE KITS**

Improve the performance, durability, and look of any suspension with RT Off-Road's Heavy Duty Shackle Kits. The Shackle Plates and reinforcement Sleeves are finished in a rich black powder coat. Installation is as simple as removing the factory shackle assemblies and installing the supplied Shackles.

- Effectively lifts vehicle 3/4"
- Heavy duty plate steel construction
- Includes installation instructions

## **YJ WRANGLER**

| Years | Description                    | Part #  |
|-------|--------------------------------|---------|
| 87–95 | Front OR Rear (For 2 springs)  | RT21049 |
| 07-93 | Front AND Rear (For 4 springs) | RT21023 |

#### **DROP PITMAN ARM**

Improve steering performance with RT Off–Road's Drop Pitman Arm. Lifting your Jeep® without addressing the steering angles often times results in bump steer and decreased turning radius. Installation of this Drop Pitman Arm will reduce the operating angle of the drag link, resulting in improved steering feel and less wear on steering parts. Each Arm is designed to bolt in place of the factory piece with no interference issues.

# 87–95 YJ WRANGLER Description Part # LHD, with 4+" Lift RT21012

#### PERFORMANCE SWAY BAR LINKS

RT Off-Road's Sway Bar Links are an affordable upgrade that increase performance and handling. Not only will your vehicle perform better with our upgraded polyurethane bushing and boots, but the product will last longer than the factory rubber pieces it replaces. All Sway Bar Links install in place of the factory link.

- Black powder coated body with blue polyurethane boots and bushings
- Polyurethane bushings provide long lasting performance and handling
- Installs using factory hardware
- Designed for factory height vehicles

## 87-95 YJ WRANGLER

| Location | Quantity | Part#   |
|----------|----------|---------|
| Front    | Single   | RT21024 |
|          | Set of 2 | RT21025 |

#### SHOCK BRACKET SET

Replace ripped, bent, or broken axle side shock brackets with RT Off-Road's Shock Bracket Set. They can be easily modified to fit several other size tubes for a truly universal fitment. They are designed to mount the shock bushing parallel to the axle tube with enough space for oversized shock bodies to clear the axle tube.

#### UNIVERSAL

| Description                                                                                      | Part#   |
|--------------------------------------------------------------------------------------------------|---------|
| 3/16" Mild Steel brackets designed to fit a 3" axle tube; Features 1/2" bolt hole. Sold in Pairs | RT25003 |
|                                                                                                  |         |