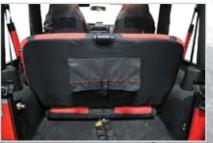

## **TAILGATE BAR & TONNEAU COVER KIT**

Replace your broken or missing tailgate bar and add a cargo cover for when the top is off. This is a dual function product that can either be used with a soft top or by itself as a Tonneau/Cargo Cover. The bar assembly slides onto a channel for both your top and the Cargo Cover. The channel allows you to quickly change from a top to the Cargo Cover. The Cargo Cover keeps the valuables that you store behind your seat out of sight. The Tailgate Bar assembly installs in minutes into the factory location.

- Tailgate Bar and retainers work with factory and most aftermarket tops.
- Black denim Cargo Cover encloses space between rear seat and tailgate.
- Includes instructions.
- Includes Tailgate Bar, retainer mounts, Cargo Cover, and all necessary hardware.
- Cargo Cover can be removed and Tailgate Bar can be used with standard soft top.