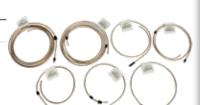

#### STAINLESS STEEL BRAKE LINE KIT

RT Off-Road Stainless Steel Brake Lines are designed for modified vehicles requiring additional length and performance. The additional length and stainless construction provides long lasting performance on modified vehicles. All Brake Lines are D.O.T. approved, 50 state legal. Each Kit includes stainless lines to replace the factory soft lines, mounting brackets, junctions blocks (if required), copper washers, and mounting hardware.

- Braided Stainless Steel Construction
- D.O.T. Approved
- Includes everything needed for installation

## 87–95 **YJ WRANGLER**

| Description   | Part #  |
|---------------|---------|
| Up to 6" Lift | RT31015 |

**COMPLETE BRAKE LINE KIT** 

NEW

Replace the rusty and leaking factory steel brake lines with RT Off–Road's Complete Brake Line Kit. Each line is constructed using NiCopp brake tube and black oxide fittings, resulting in a corrosion resistant product that can be bent to shape without any specialty tools. Each line is cut to length, flared with the correct flare style, and includes fittings to directly replace a factory steel brake line. The lines ship coiled and labeled for easy identification.