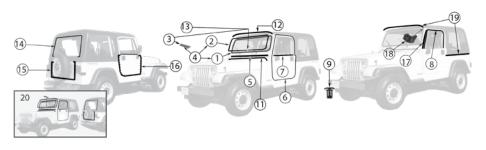

## **COMPLETE TOPS**

RT Off-Road's Complete Soft Tops are complete top packages that include everything needed to install them. Kits include: Soft Top, Windows, Bow Assembly, and all hardware. Each top also includes soft top disconnects, a soft top storage bag, and storage pockets built into the top itself. The improved frame design and bow assembly increase ease of use, and allow the tops to easily fold down when not in use.

## **OEM STYLE SOFT TOPS**

RT Off-Road's OEM Style Replacement Soft Tops are a perfect way of replacing a worn and drafty top with foggy windows and broken zippers. This direct replacement fabric top includes either clear or tinted windows. Factory frames and hardware must be reused.

#### **BOWLESS SOFT TOP**

RT Off-Road's Bowless Soft Top installs directly over the factory roll bar. It requires no additional supports and still maintains a snug fit. When the side and rear windows are removed, the top converts into an open air safari top.

## REPLACEMENT DOOR SKINS

Replace worn or damaged factory upper soft door skins with a set from RT Off-Road. Installs directly over factory upper door frames. Replacement Upper Door Frames also available separately. Sold in pairs.

## REPLACEMENT UPPER DOOR FRAMES

Replace damaged or missing upper door frames with RT Off-Road's replacement Door Frame sets. Replacement Upper Door Frames fit all factory half doors and work with our Replacement Upper Door Skins. Door Frames are only available in pairs.

#### **DOOR PIN INSERTS**

Direct replacement for OEM half steel door inserts. These inserts secure the upper window frame to the door. Three are required for each door.

## WINDSHIELD CHANNEL

RT Off-Road's Windshield Channel is designed for aftermarket beach toppers, combo toppers, and bowless replacement tops. Installs to factory windshield frame and includes all hardware needed for installation.