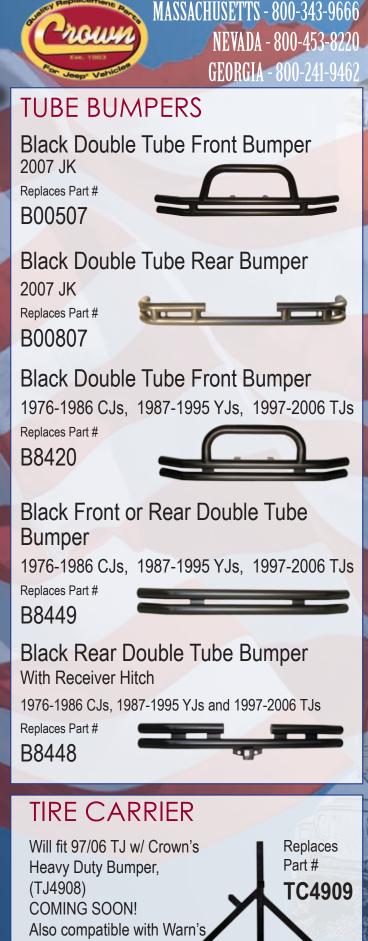

Jeep<sub>®</sub> is a registered trademark of Chrysler LLC. Crown Automotive Sales Co., is not affiliated with Chrysler LLC. or Warn Industries, Inc.

Rock Crawler Bumpers.