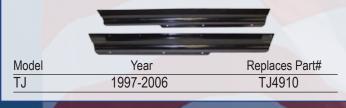

## ROCKER PANEL GUARDS

These guards are made from 3/16" reinforced steel plates bolted right to the Jeep® body, protecting your rocker panels from extreme terrain damage. Black power coat finish, hardware included, some drilling required.