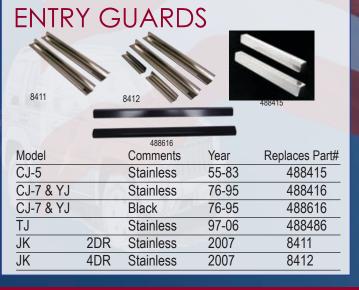

## TUBE BUMPERS, SIDE STEPS AND ENTRY GUARDS FOR JEEP

| TUBE SIDE STEPS |           |          |                |
|-----------------|-----------|----------|----------------|
|                 | -         |          | NB30054        |
|                 | B8625     | <b>)</b> |                |
| NB30062         |           |          |                |
|                 |           |          | -              |
|                 |           |          |                |
| Model           | Year      | Comments | Replaces Part# |
| YJ              | 1987-1995 |          | B8625          |
| TJ              | 1997-2006 | 1 J. 1   | B8625          |
| JK              | 2007      | 2 Door   | NB30062        |
| JK              | 2007      | 4 Door   | NB30054        |
|                 |           |          |                |